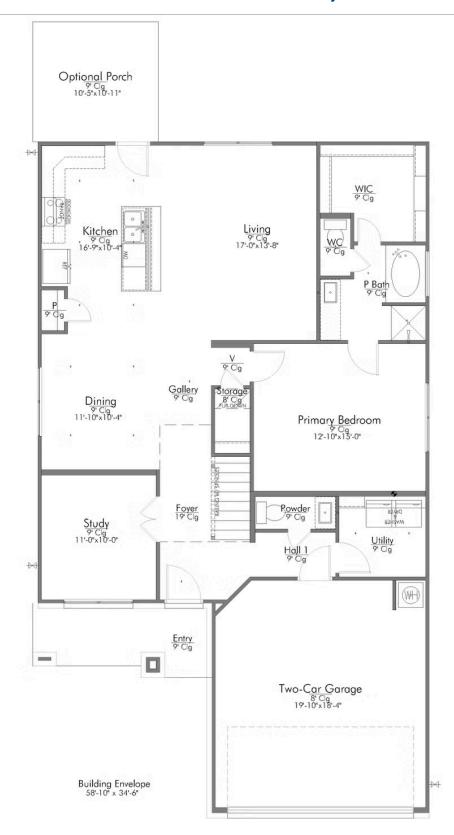

#### The 2516

Garage

Some images shown may be from a previously built Stylecraft home of similar design. Actual options, colors, and selections may vary. Contact us for details!

New and improved! Walk into perfection in this spacious, welcoming floor plan! With a formal study, new open kitchen layout, formal dining area, and living room that flow together seamlessly, this floor plan is sure to please those looking for the ideal family home! Our favorite feature is a little surprise that's on the second story of the home that you'll just have to see for yourself.