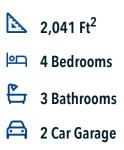

## Some images shown may be from a previously built Stylecraft home of similar design. Actual options, colors, and selections may vary. Contact us for details!

This 4 bedroom, 3 bath home is exactly what you've been looking for. Featuring a secondary bedroom suite, it's the perfect home for a multi-generational family, those looking for a private space for guests, or added privacy for one of your children. With walk-in closets in every bedroom and dual walk-in closets in the primary, you won't run out of storage space. Walk into your open concept living area, where you'll have more than enough room to cuddle up or host all of your friends and family.