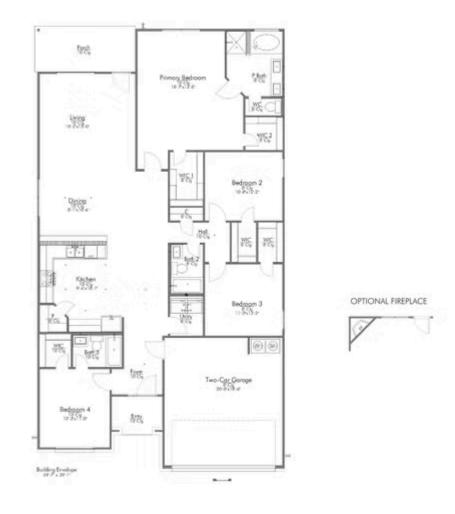

## Some images shown may be from a previously built Stylecraft home of similar design. Actual options, colors, and selections may vary. Contact us for details!

This 4 bedroom, 3 bath home is exactly what you've been looking for. Featuring a secondary bedroom suite, it's the perfect home for a multi-generational family, those looking for a private space for guests, or added privacy for one of your children. With walk-in closets in every bedroom and dual walk-in closets in the primary, you won't run out of storage space. Walk into your open concept living area, where you'll have more than enough room to cuddle up or host all of your friends and family.

Additional options included: Stainless steel appliances, a decorative tile backsplash, prewired for pendant lighting, two exterior coach lights, a single basin kitchen sink, and integral miniblinds in the rear door