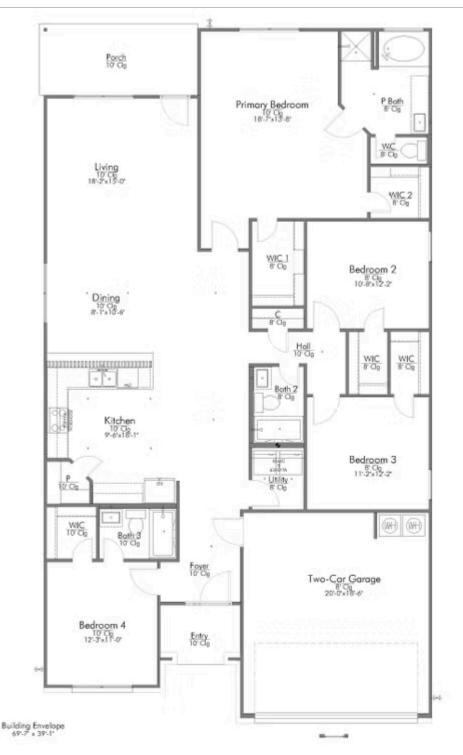

## 719 Seven Springs Drive TEMPLE, TX 76502

**Hartrick Ranch Community** 

2.043 Ft<sup>2</sup>

4 Bedrooms

3 Bathrooms

2 Car Garage

Some images shown may be from a previously built Stylecraft home of similar design. Actual options, colors, and selections may vary.

Contact us for details!

This 4 bedroom, 3 bath home is exactly what you've been looking for. Featuring a secondary bedroom suite, it's the perfect home for a multi-generational family, those looking for a private space for guests, or added privacy for one of your children. With walk-in closets in every bedroom and dual walk-in closets in the primary, you won't run out of storage space. Walk into your open concept living area, where you'll have more than enough room to cuddle up or host all of your friends and family.

Additional options included: Stainless steel appliances, painted cabinets throughout, under cabinet lighting, kitchen is prewired for pendant lighting, a single basin kitchen sink, Level 2 granite throughout, and a Level 2 decorative tile backsplash