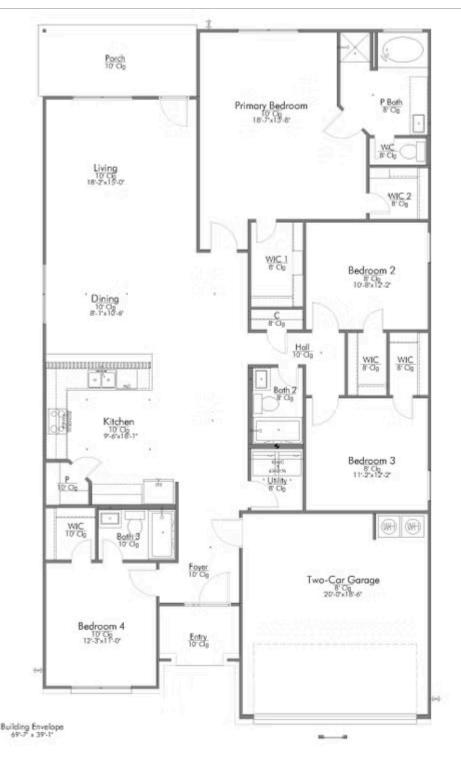

## 515 Winscott Avenue TEMPLE, TX 76502

**Hartrick Ranch Community** 

PRICE:

\$323,600

2,043 Ft<sup>2</sup>

4 Bedrooms

3 Bathrooms

2 Car Garage

Some images shown may be from a previously built Stylecraft home of similar design. Actual options, colors, and selections may vary. Contact us for details!

This 4 bedroom, 3 bath home is exactly what you've been looking for. Featuring a secondary bedroom suite, it's the perfect home for a multi-generational family, those looking for a private space for guests, or added privacy for one of your children. With walk-in closets in every bedroom and dual walk-in closets in the primary, you won't run out of storage space. Walk into your open concept living area, where you'll have more than enough room to cuddle up or host all of your friends and family.

Additional Options Included: Stainless Steel Appliances, Upper Cabinets above the Washer and Dryer, a Decorative Tile Backsplash, Additional LED Recessed Lighting, Kitchen is Prewired for Pendant Lighting, and a Single Basin Kitchen Sink