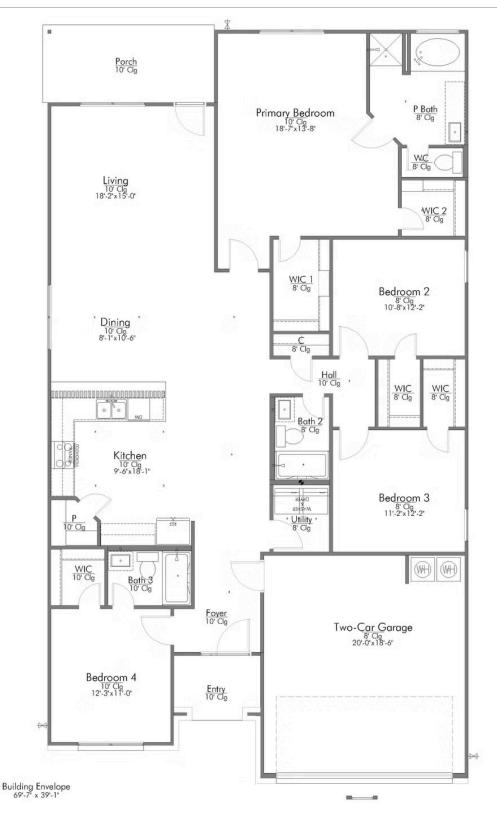

## **Hartrick Ranch Community**

PRICE FROM:

\$315,900

2,043 - 2103 Ft<sup>2</sup>

4 Bedrooms

3 Bathrooms

🛱 2 - 3 Car

Garage

Some images shown may be from a previously built Stylecraft home of similar design. Actual options, colors, and selections may vary. Contact us for details!

This 4 bedroom, 3 bath home is exactly what you've been looking for. Featuring a secondary bedroom suite, it's the perfect home for a multi-generational family, those looking for a private space for guests, or added privacy for one of your children. With walk-in closets in every bedroom and dual walk-in closets in the primary, you won't run out of storage space. Walk into your open concept living area, where you'll have more than enough room to cuddle up or host all of your friends and family.