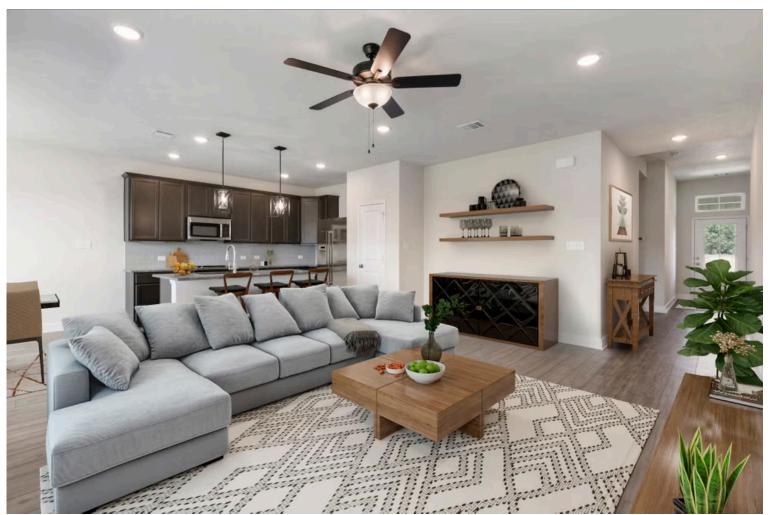

2 Car Garage

Some images shown may be from a previously built Stylecraft home of similar design. Actual options, colors, and selections may vary. Contact us for details!

The definition of personal elegance, the 1846 is one of our most warm and welcoming floor plans. We love the newly-expanded open concept kitchen, living room, and breakfast area, and how you can choose between having a study, dining room, or 4th bedroom. The primary bedroom is incredibly spacious, with a large walk-in closet, private shower, and garden tub. With more options to personalize through our gorgeous interior and exterior selections, you'll never feel more at home.

Additional features added: Converted bedroom to study, stainless steel appliances, pendant lights in kitchen, additional exterior coach lights, and a decorative tile backsplash.