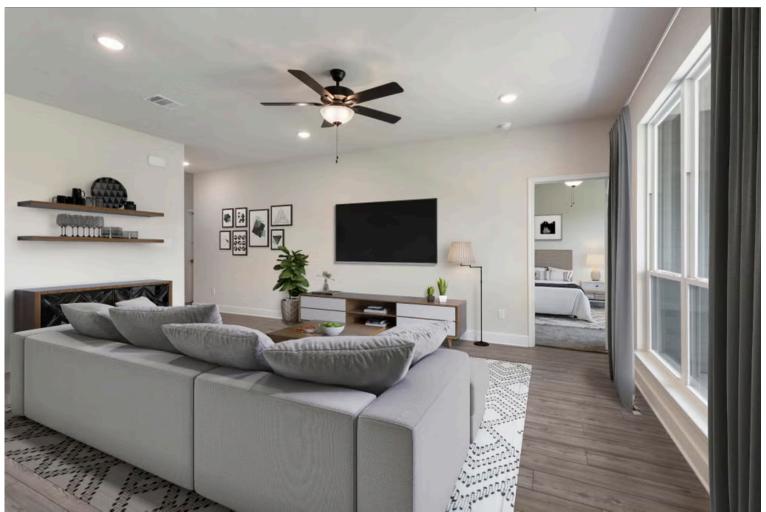

2 Car Garage

Some images shown may be from a previously built Stylecraft home of similar design. Actual options, colors, and selections may vary. Contact us for details!

The definition of personal elegance, the 1846 is one of our most warm and welcoming floor plans. We love the newly-expanded open concept kitchen, living room, and breakfast area, and how you can choose between having a study, dining room, or 4th bedroom. The primary bedroom is incredibly spacious, with a large walk-in closet, private shower, and garden tub. With more options to personalize through our gorgeous interior and exterior selections, you'll never feel more at home.

Additional features added: Converted bedroom to study, stainless steel appliances, pendant lights in kitchen, additional exterior coach lights, and a decorative tile backsplash.