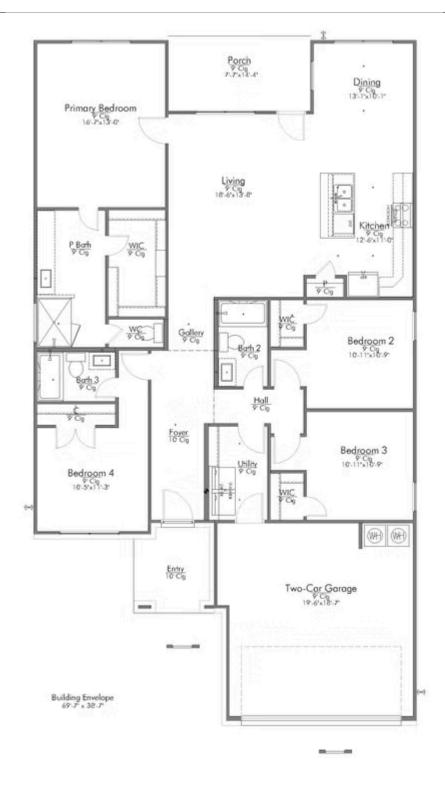

# 708 Tule Canyon Drive TEMPLE, TX 76502

**Hartrick Ranch Community** 

PRICE:

\$302,300

\$None

1,800 Ft<sup>2</sup>

4 Bedrooms

2 Bathrooms

2 Car Garage

Some images shown may be from a previously built Stylecraft home of similar design. Actual options, colors, and selections may vary. Contact us for details!

The definition of personal elegance, the 1846 is one of our most warm and welcoming floor plans. We love the newly-expanded open concept kitchen, living room, and breakfast area, and how you can choose between having a study, dining room, or 4th bedroom. The primary bedroom is incredibly spacious, with a large walk-in closet, private shower, and garden tub. With more options to personalize through our gorgeous interior and exterior selections, you'll never feel more at home.

Additional features added: Converted bedroom to study, stainless steel appliances, pendant lights in kitchen, additional exterior coach lights, and a decorative tile backsplash.