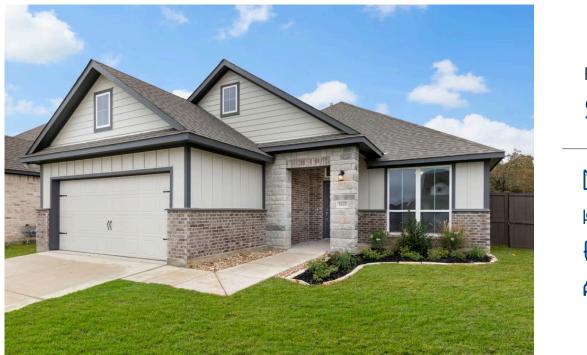

**PRICE FROM:** \$279,900

Some images shown may be from a previously built Stylecraft home of similar design. Actual options, colors, and selections may vary. Contact us for details!

The definition of personal elegance, the 1846 is one of our most warm and welcoming floor plans. We love the newly-expanded open concept kitchen, living room, and breakfast area, and how you can choose between having a study, dining room, or 4th bedroom. The primary bedroom is incredibly spacious, with a large walk-in closet, private shower, and garden tub. With more options to personalize through our gorgeous interior and exterior selections, you'll never feel more at home.