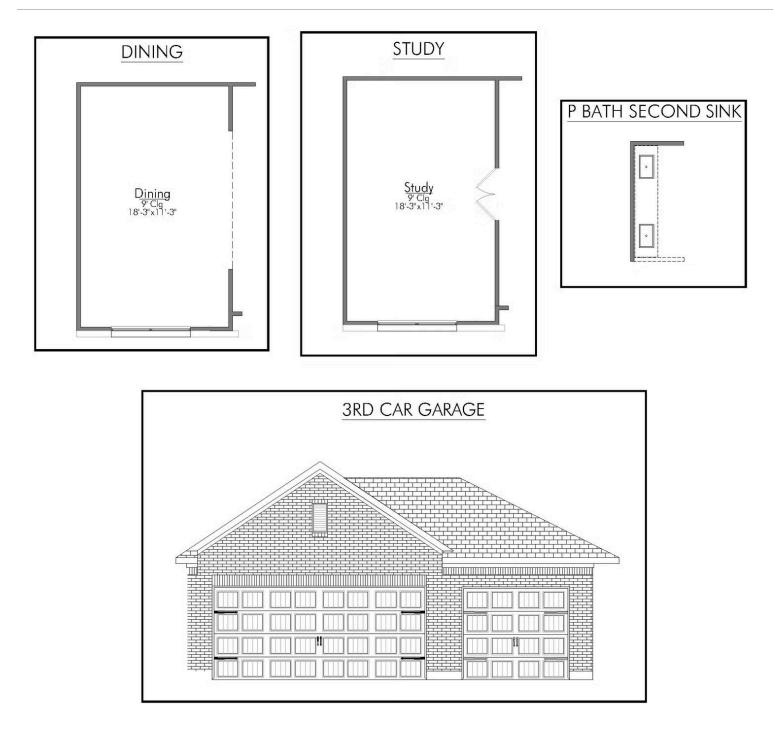

**PRICE FROM:** \$279,900

Some images shown may be from a previously built Stylecraft home of similar design. Actual options, colors, and selections may vary. Contact us for details!

The definition of personal elegance, the 1846 is one of our most warm and welcoming floor plans. We love the newly-expanded open concept kitchen, living room, and breakfast area, and how you can choose between having a study, dining room, or 4th bedroom. The primary bedroom is incredibly spacious, with a large walk-in closet, private shower, and garden tub. With more options to personalize through our gorgeous interior and exterior selections, you'll never feel more at home.