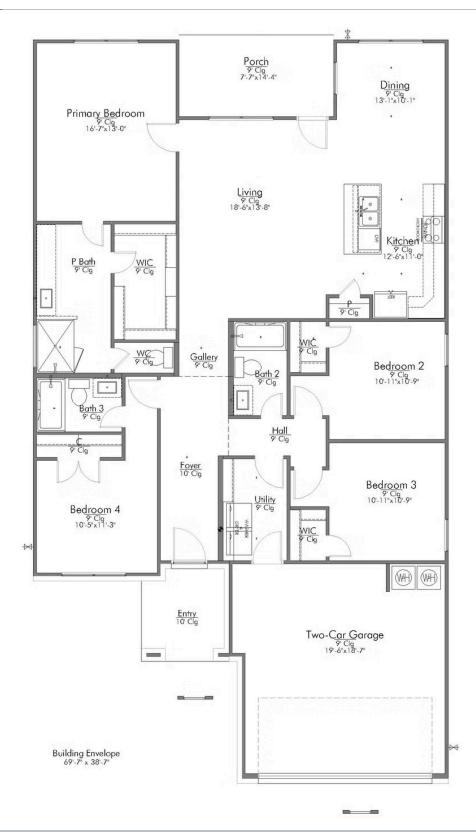

**PRICE FROM:** \$279,900

Some images shown may be from a previously built Stylecraft home of similar design. Actual options, colors, and selections may vary. Contact us for details!

The definition of personal elegance, the 1846 is one of our most warm and welcoming floor plans. We love the newly-expanded open concept kitchen, living room, and breakfast area, and how you can choose between having a study, dining room, or 4th bedroom. The primary bedroom is incredibly spacious, with a large walk-in closet, private shower, and garden tub. With more options to personalize through our gorgeous interior and exterior selections, you'll never feel more at home.