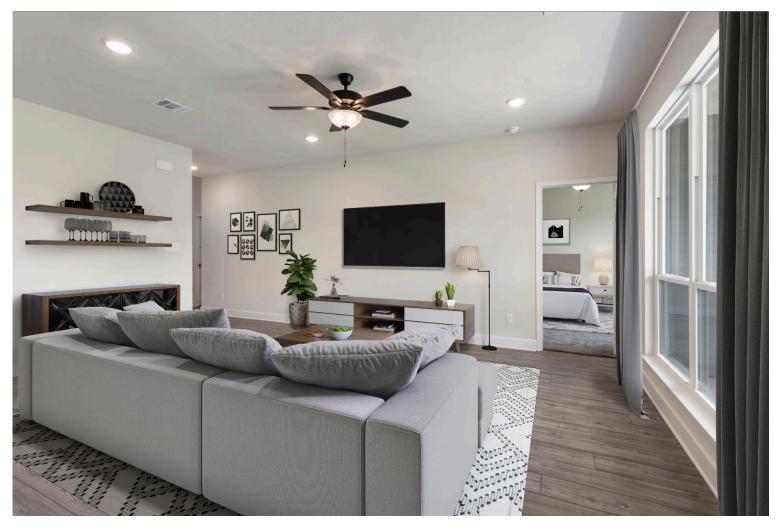

**PRICE FROM:** \$279,900

Some images shown may be from a previously built Stylecraft home of similar design. Actual options, colors, and selections may vary. Contact us for details!

The definition of personal elegance, the 1846 is one of our most warm and welcoming floor plans. We love the newly-expanded open concept kitchen, living room, and breakfast area, and how you can choose between having a study, dining room, or 4th bedroom. The primary bedroom is incredibly spacious, with a large walk-in closet, private shower, and garden tub. With more options to personalize through our gorgeous interior and exterior selections, you'll never feel more at home.