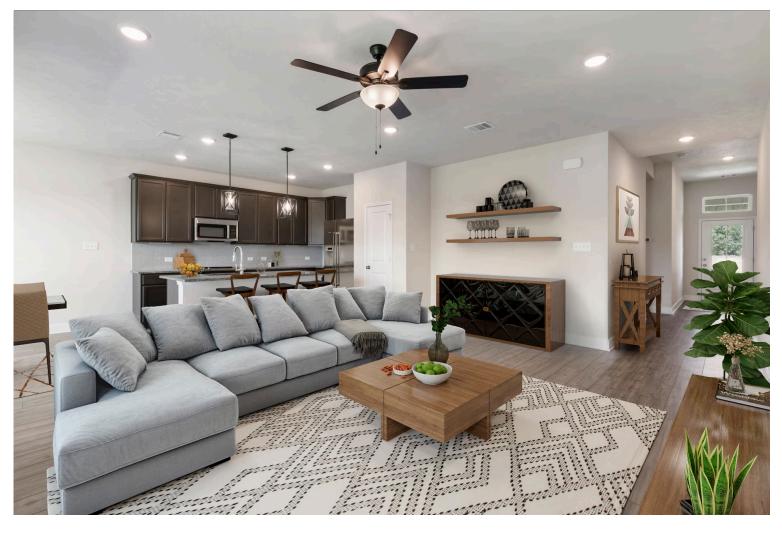

**PRICE FROM:** \$279,900

Some images shown may be from a previously built Stylecraft home of similar design. Actual options, colors, and selections may vary. Contact us for details!

The definition of personal elegance, the 1846 is one of our most warm and welcoming floor plans. We love the newly-expanded open concept kitchen, living room, and breakfast area, and how you can choose between having a study, dining room, or 4th bedroom. The primary bedroom is incredibly spacious, with a large walk-in closet, private shower, and garden tub. With more options to personalize through our gorgeous interior and exterior selections, you'll never feel more at home.