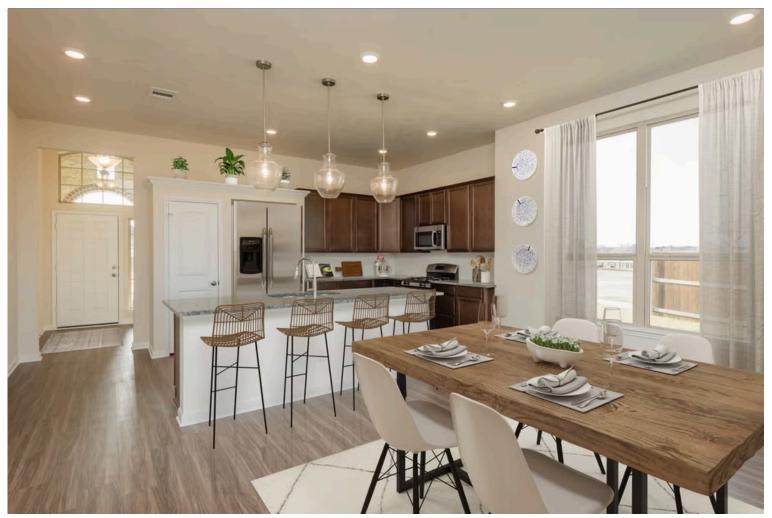

If charm and elegance are what you're looking for – Welcome home! A favorite of many, the 1818 has several features that make it stand out from the rest. From the moment your eyes catch the stunning exterior, you're captivated. Interior features include dual living areas to use as you choose, a large kitchen with granite-topped island that is open through the dining and living room, stunning windows flowing with natural light, an optional study alcove, and a spacious primary suite. Stylecraft's selections round out everything that make this floor plan so special.

Additional options included: A converted Life Space to a study, a head knocker cabinet in the secondary bathroom, stainless steel appliances, under cabinet lighting, a decorative tile backsplash, and a single basin kitchen sink