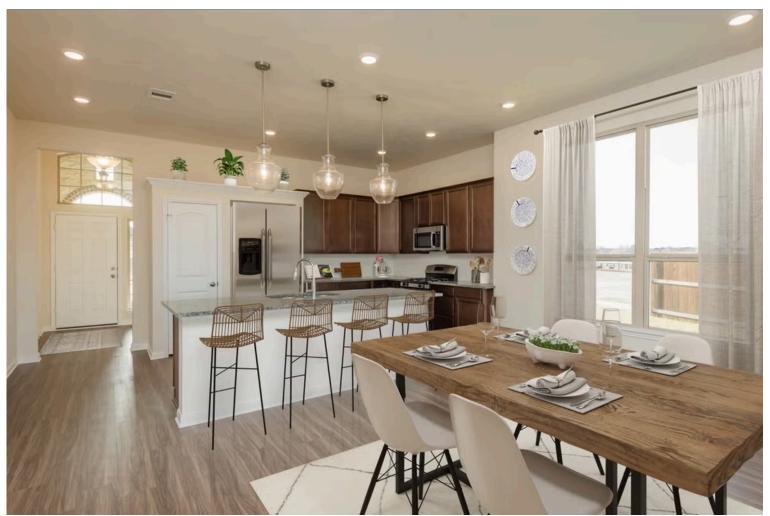

## 605 Tule Canyon Drive TEMPLE, TX 76502

**Hartrick Ranch Community** 

1,841 Ft<sup>2</sup>

3 Bedrooms

2 Bathrooms

2 Car Garage

Stylecraft presents Sloane. The moment your eyes catch the sleek exterior, you're captivated by its details. Interior features include dual living areas to use as you choose, a large kitchen with granite-topped island that is open through the dining and living room, stunning windows flowing with natural light, an optional study alcove, and a spacious primary suite. Stylecraft's selections round out everything that make this floor plan so special.

## **605 Tule Canyon Drive**

TEMPLE, TX 76502