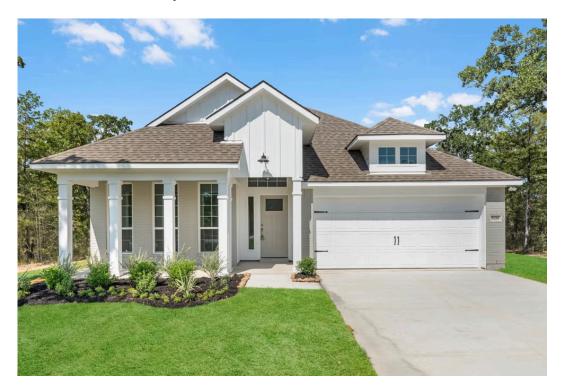

# 534 Pipe Creek Drive TEMPLE, TX 76502

**Hartrick Ranch Community** 

PRICE:

\$309,800

3

1,841 Ft<sup>2</sup>

<u>о</u>

3 Bedrooms

2 Bathrooms

2 Car Garage

Some images shown may be from a previously built Stylecraft home of similar design. Actual options, colors, and selections may vary. Contact us for details!

If charm and elegance are what you're looking for – Welcome home! A favorite of many, the 1818 has several features that make it stand out from the rest. From the moment your eyes catch the stunning exterior, you're captivated. Interior features include dual living areas to use as you choose, a large kitchen with granite-topped island that is open through the dining and living room, stunning windows flowing with natural light, an optional study alcove, and a spacious primary suite. Stylecraft's selections round out everything that make this floor plan so special.