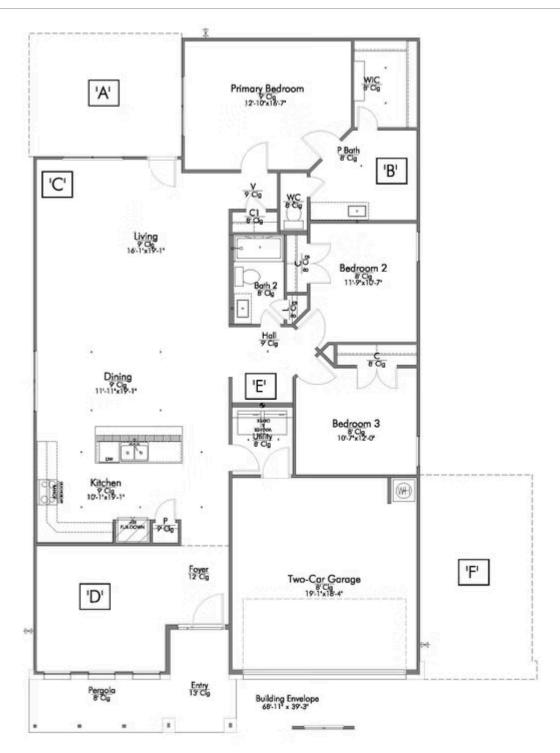

2 Bathrooms

2 Car Garage

Some images shown may be from a previously built Stylecraft home of similar design. Actual options, colors, and selections may vary. Contact us for details!

If charm and elegance are what you're looking for – Welcome home! A favorite of many, the 1818 has several features that make it stand out from the rest. From the moment your eyes catch the stunning exterior, you're captivated. Interior features include dual living areas to use as you choose, a large kitchen with granite-topped island that is open through the dining and living room, stunning windows flowing with natural light, an optional study alcove, and a spacious primary suite. Stylecraft's selections round out everything that make this floor plan so special.

Additional Options Included: A Converted Life Space to a Study, Stainless Steel Appliances, Additional LED Recessed Lighting, Kitchen is Prewired for Pendant Lighting, and a Single Basin Kitchen Sink