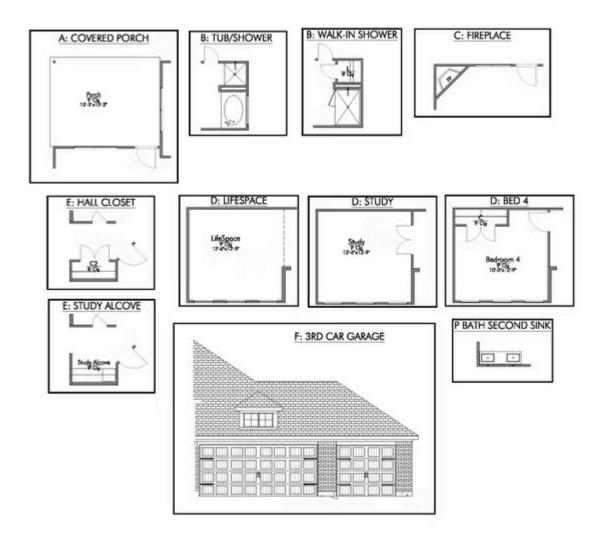

Additional Options Included: A Converted Life Space to a Study, Stainless Steel Appliances, Additional LED Recessed Lighting, Kitchen is Prewired for Pendant Lighting, and a Single Basin Kitchen Sink