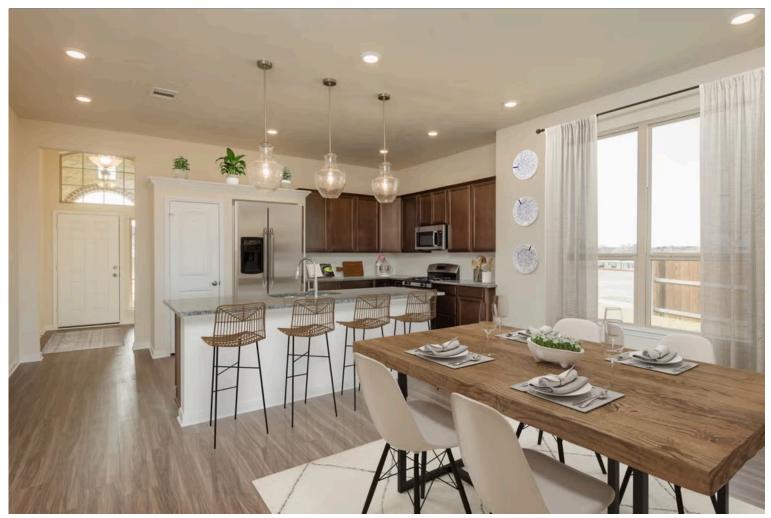

2 Bathrooms

2 Car Garage

Some images shown may be from a previously built Stylecraft home of similar design. Actual options, colors, and selections may vary. Contact us for details!

If charm and elegance are what you're looking for – Welcome home! A favorite of many, the 1818 has several features that make it stand out from the rest. From the moment your eyes catch the stunning exterior, you're captivated. Interior features include dual living areas to use as you choose, a large kitchen with granite-topped island that is open through the dining and living room, stunning windows flowing with natural light, an optional study alcove, and a spacious primary suite. Stylecraft's selections round out everything that make this floor plan so special.

Additional Options Included: A Converted Life Space to a Study, Stainless Steel Appliances, Additional LED Recessed Lighting, Kitchen is Prewired for Pendant Lighting, and a Single Basin Kitchen Sink