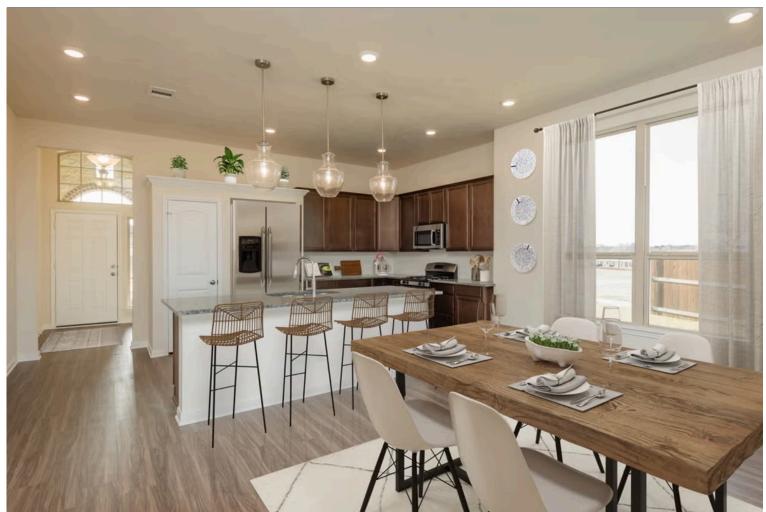

2 Car Garage

Some images shown may be from a previously built Stylecraft home of similar design. Actual options, colors, and selections may vary. Contact us for details!

If charm and elegance are what you're looking for – Welcome home! A favorite of many, the 1818 has several features that make it stand out from the rest. From the moment your eyes catch the stunning exterior, you're captivated. Interior features include dual living areas to use as you choose, a large kitchen with granite-topped island that is open through the dining and living room, stunning windows flowing with natural light, an optional study alcove, and a spacious primary suite. Stylecraft's selections round out everything that make this floor plan so special.

Additional Options Included: Stainless Steel Appliances, Painted Cabinets Throughout, Level 2 Granite Countertops Throughout, Integral Miniblinds in the Rear Door, Additional LED Recessed Lighting, Kitchen is Prewired for Pendant Lighting, a Single Basin Kitchen Sink, and an Upgraded Shower in the Primary Bathroom