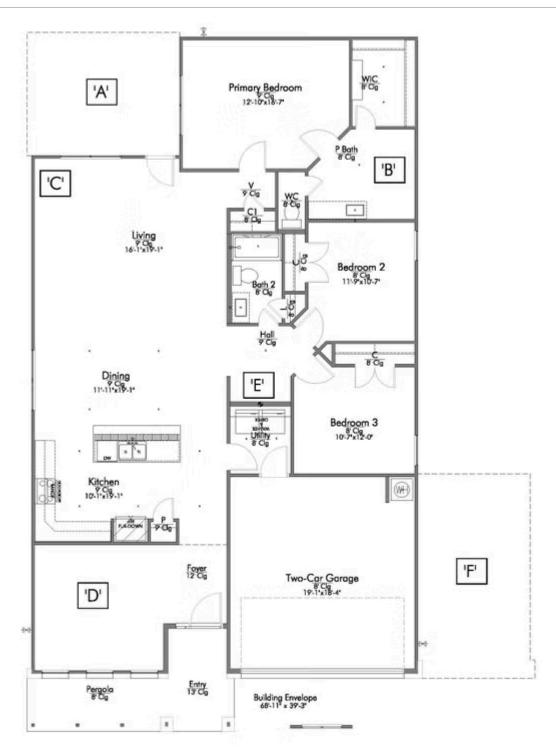

2 Car Garage

Some images shown may be from a previously built Stylecraft home of similar design. Actual options, colors, and selections may vary. Contact us for details!

If charm and elegance are what you're looking for – Welcome home! A favorite of many, the 1818 has several features that make it stand out from the rest. From the moment your eyes catch the stunning exterior, you're captivated. Interior features include dual living areas to use as you choose, a large kitchen with granite-topped island that is open through the dining and living room, stunning windows flowing with natural light, an optional study alcove, and a spacious primary suite. Stylecraft's selections round out everything that make this floor plan so special.

Additional Options Included: Stainless Steel Appliances, Painted Cabinets Throughout, Level 2 Granite Countertops Throughout, Integral Miniblinds in the Rear Door, Additional LED Recessed Lighting, Kitchen is Prewired for Pendant Lighting, a Single Basin Kitchen Sink, and an Upgraded Shower in the Primary Bathroom