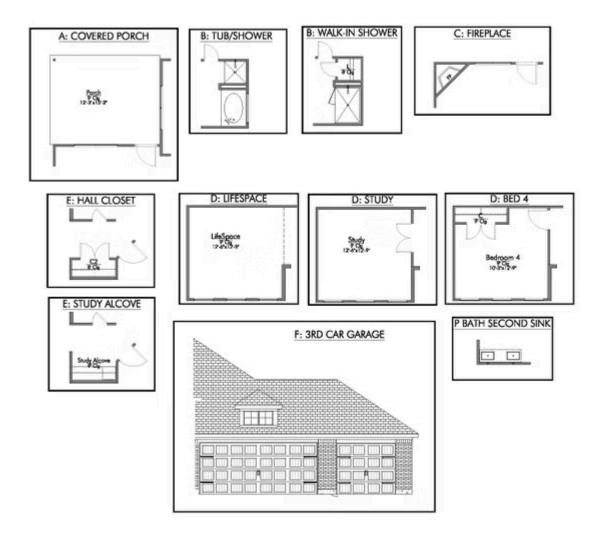

2 Car Garage

Some images shown may be from a previously built Stylecraft home of similar design. Actual options, colors, and selections may vary. Contact us for details!

If charm and elegance are what you're looking for – Welcome home! A favorite of many, the 1818 has several features that make it stand out from the rest. From the moment your eyes catch the stunning exterior, you're captivated. Interior features include dual living areas to use as you choose, a large kitchen with granite-topped island that is open through the dining and living room, stunning windows flowing with natural light, an optional study alcove, and a spacious primary suite. Stylecraft's selections round out everything that make this floor plan so special.