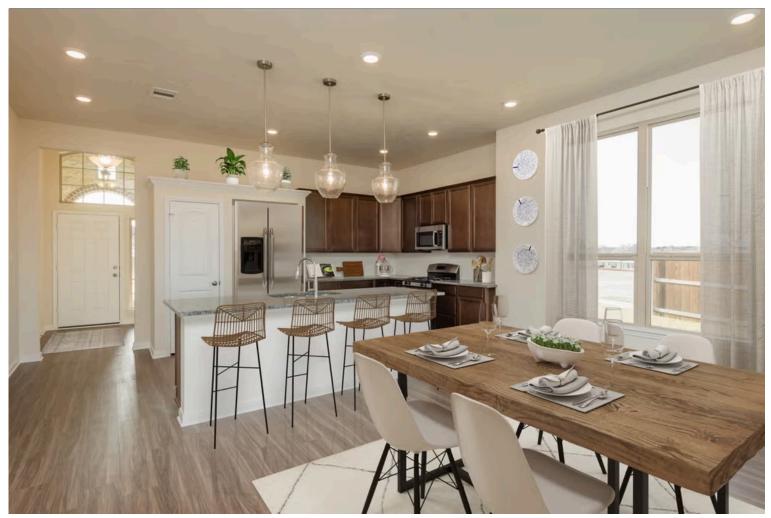

Some images shown may be from a previously built Stylecraft home of similar design. Actual options, colors, and selections may vary. Contact us for details!

If charm and elegance are what you're looking for - Welcome home! A favorite of many, the 1818 has several features that make it stand out from the rest. From the moment your eyes catch the stunning exterior, you're captivated. Interior features include dual living areas to use as you choose, a large kitchen with granite-topped island that is open through the dining and living room, stunning windows flowing with natural light, an optional study alcove, and a spacious primary suite. Stylecraft's selections round out everything that make this floor plan so special.

Additional Options Included: Stainless Steel Appliances, Integral Miniblinds in the Rear Door, Additional LED Recessed Lighting, Kitchen is Prewired for Pendant Lighting, and a Single Basin Kitchen Sink