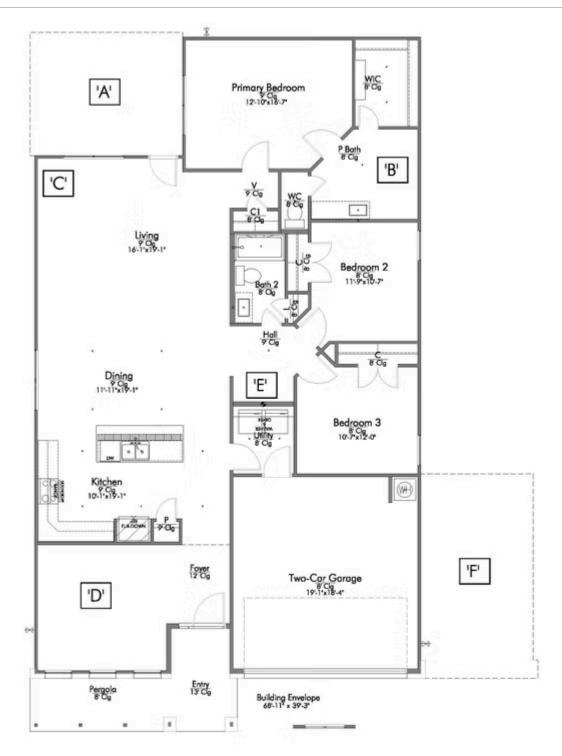

Some images shown may be from a previously built Stylecraft home of similar design. Actual options, colors, and selections may vary. Contact us for details!

If charm and elegance are what you're looking for - Welcome home! A favorite of many, the 1818 has several features that make it stand out from the rest. From the moment your eyes catch the stunning exterior, you're captivated. Interior features include dual living areas to use as you choose, a large kitchen with granite-topped island that is open through the dining and living room, stunning windows flowing with natural light, an optional study alcove, and a spacious primary suite. Stylecraft's selections round out everything that make this floor plan so special.