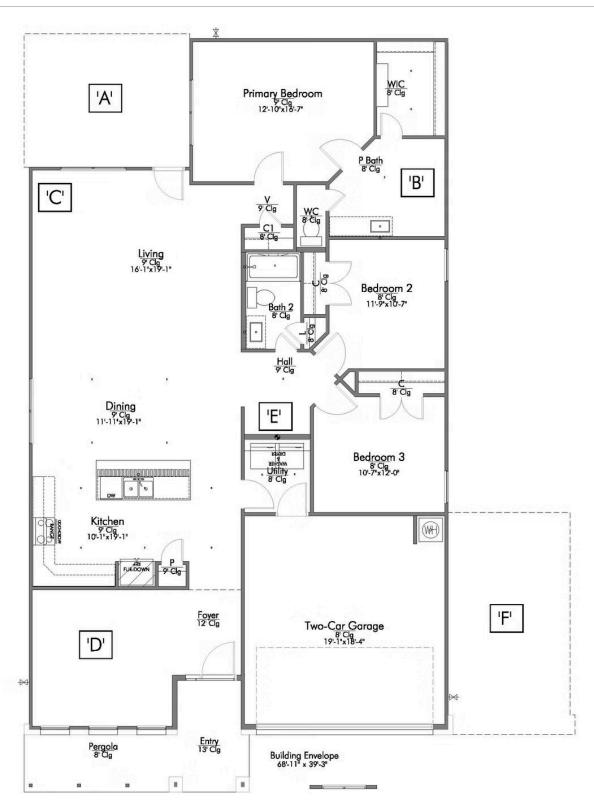

#### The 1818

#### **Hartrick Ranch Community**

PRICE FROM:

\$303,900

1,841 - 1895

 $\mathsf{Ft}^2$ 

3 - 4 Bedrooms

2 Bathrooms

2 - 3 Car

Garage

Some images shown may be from a previously built Stylecraft home of similar design. Actual options, colors, and selections may vary. Contact us for details!

If charm and elegance are what you're looking for – Welcome home! A favorite of many, the 1818 has several features that make it stand out from the rest. From the moment your eyes catch the stunning exterior, you're captivated. Interior features include dual living areas to use as you choose, a large kitchen with granite-topped island that is open through the dining and living room, stunning windows flowing with natural light, an optional study alcove, and a spacious primary suite. Stylecraft's selections round out everything that make this floor plan so special.