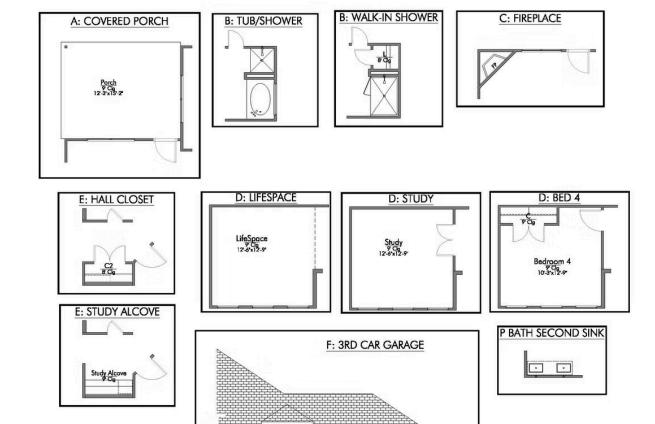

#### The 1818

#### **Hartrick Ranch Community**

PRICE FROM:

\$303,900

1,841 - 1895

 $\mathsf{Ft}^2$ 

3 - 4 Bedrooms

2 Bathrooms

2 - 3 Car

Garage

Some images shown may be from a previously built Stylecraft home of similar design. Actual options, colors, and selections may vary. Contact us for details!

If charm and elegance are what you're looking for – Welcome home! A favorite of many, the 1818 has several features that make it stand out from the rest. From the moment your eyes catch the stunning exterior, you're captivated. Interior features include dual living areas to use as you choose, a large kitchen with granite-topped island that is open through the dining and living room, stunning windows flowing with natural light, an optional study alcove, and a spacious primary suite. Stylecraft's selections round out everything that make this floor plan so special.