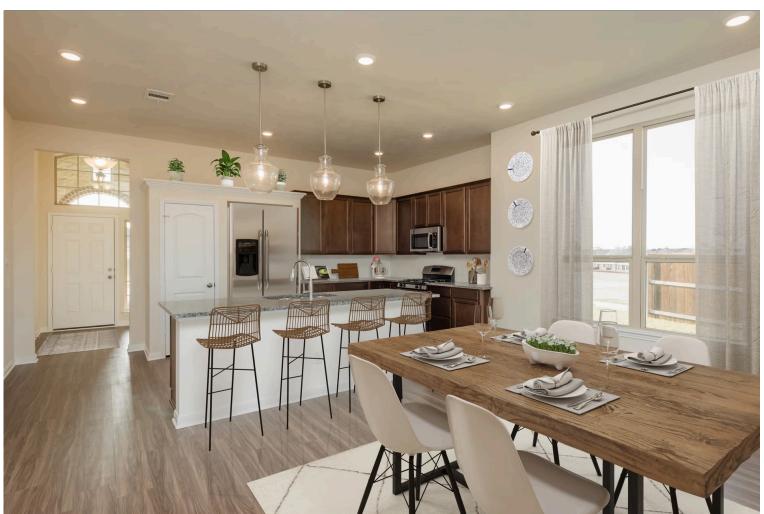

Garage

Some images shown may be from a previously built Stylecraft home of similar design. Actual options, colors, and selections may vary. Contact us for details!

If charm and elegance are what you're looking for – Welcome home! A favorite of many, the 1818 has several features that make it stand out from the rest. From the moment your eyes catch the stunning exterior, you're captivated. Interior features include dual living areas to use as you choose, a large kitchen with granite-topped island that is open through the dining and living room, stunning windows flowing with natural light, an optional study alcove, and a spacious primary suite. Stylecraft's selections round out everything that make this floor plan so special.