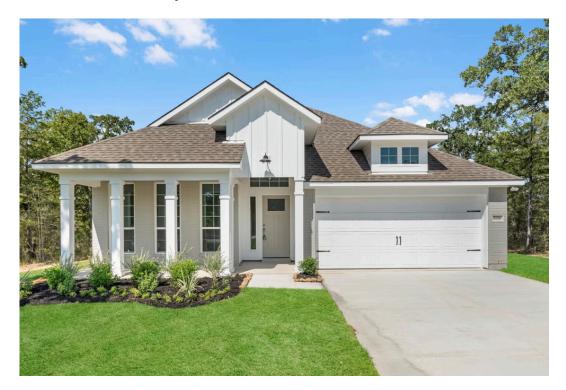

#### The 1818

Garage

Some images shown may be from a previously built Stylecraft home of similar design. Actual options, colors, and selections may vary. Contact us for details!

If charm and elegance are what you're looking for – Welcome home! A favorite of many, the 1818 has several features that make it stand out from the rest. From the moment your eyes catch the stunning exterior, you're captivated. Interior features include dual living areas to use as you choose, a large kitchen with granite-topped island that is open through the dining and living room, stunning windows flowing with natural light, an optional study alcove, and a spacious primary suite. Stylecraft's selections round out everything that make this floor plan so special.