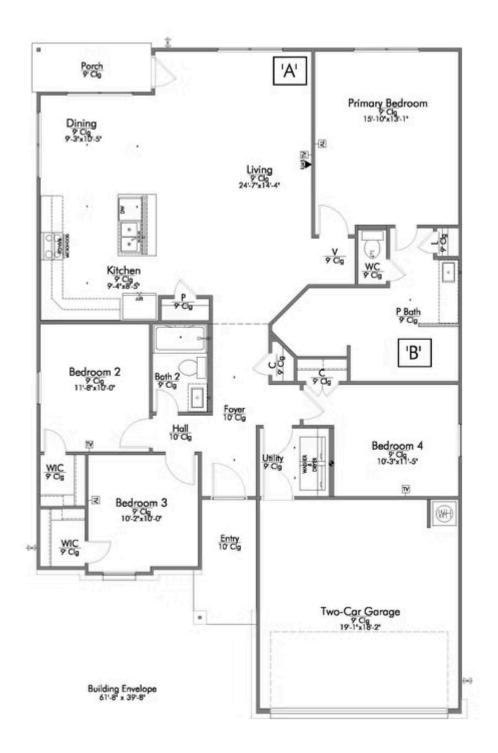

Some images shown may be from a previously built Stylecraft home of similar design. Actual options, colors, and selections may vary.

Contact us for details!

This four-bedroom, two bath home is a great option for those looking for more bedrooms without a second story! You won't believe your eyes as you walk into the great space that is the open concept living room, dining room, and kitchen. With all of its wonderful features, to include walk-in closets, granite countertops, and corner kitchen with island, you are sure to love this home!

Additional options included: Stainless steel appliances, painted cabinets throughout, Level 2 granite countertops throughout, a Level 2 decorative tile backsplash, kitchen is prewired for pendant lighting, and a dual primary bathroom vanity