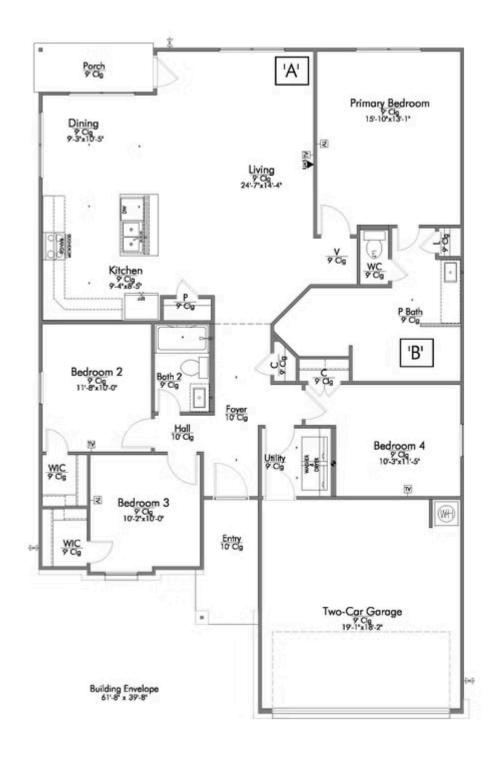

Some images shown may be from a previously built Stylecraft home of similar design. Actual options, colors, and selections may vary. Contact us for details!

This four-bedroom, two bath home is a great option for those looking for more bedrooms without a second story! You won't believe your eyes as you walk into the great space that is the open concept living room, dining room, and kitchen. With all of its wonderful features, to include walk-in closets, granite countertops, and corner kitchen with island, you are sure to love this home!

Additional Options Included: Stainless Steel Appliances, a Head Knocker Cabinet in the Primary Bathroom, a Head Knocker Cabinet in the Secondary Bathroom, a Decorative Tile Backsplash, Additional LED Recessed Lighting, Pendant Lighting in the Kitchen, a Dual Primary Bathroom Vanity, and a Single Basin Kitchen Sink