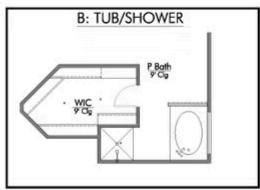

ls!

This four-bedroom, two bath home is a great option for those looking for more bedrooms without a second story! You won't believe your eyes as you walk into the great space that is the open concept living room, dining room, and kitchen. With all of its wonderful features, to include walk-in closets, granite countertops, and corner kitchen with island, you are sure to love this home!

Additional Options Included: Stainless Steel Appliances, a Decorative Tile Backsplash, Integral Miniblinds in the Rear Door, Additional LED Recessed Lighting, Two Exterior Coach Lights, Kitchen is Prewired for Pendant Lighting, a Dual Primary Bathroom Vanity, and a Single Basin Kitchen Sink







## **518 Pipe Creek Drive**

TEMPLE, TX 76502











## **518 Pipe Creek Drive**

TEMPLE, TX 76502