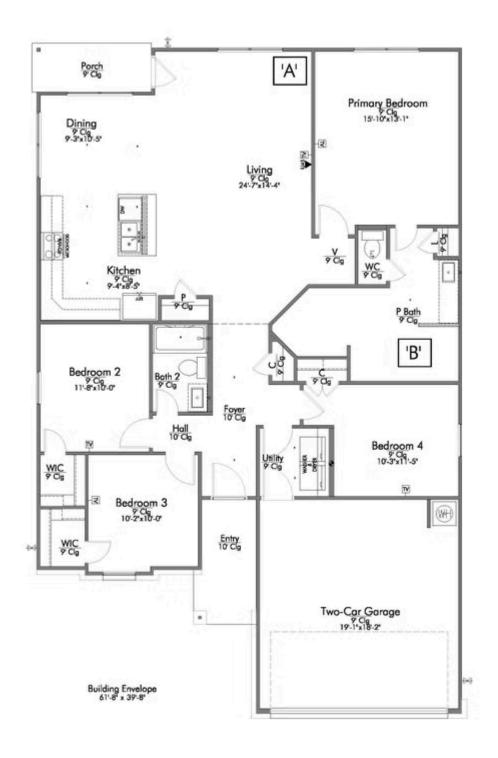

## 518 Pipe Creek Drive TEMPLE, TX 76502

**Hartrick Ranch Community** 

PRICE:

\$298,500

1.662 Ft<sup>2</sup>

4 Bedrooms

2 Bathrooms

2 Car Garage

Some images shown may be from a previously built Stylecraft home of similar design. Actual options, colors, and selections may vary. Contact us for details!

This four-bedroom, two bath home is a great option for those looking for more bedrooms without a second story! You won't believe your eyes as you walk into the great space that is the open concept living room, dining room, and kitchen. With all of its wonderful features, to include walk-in closets, granite countertops, and corner kitchen with island, you are sure to love this home!

Additional Options Included: Stainless Steel Appliances, a Decorative Tile Backsplash, Integral Miniblinds in the Rear Door, Additional LED Recessed Lighting, Two Exterior Coach Lights, Kitchen is Prewired for Pendant Lighting, a Dual Primary Bathroom Vanity, and a Single Basin Kitchen Sink