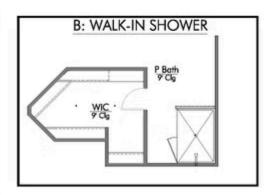

!

This four-bedroom, two bath home is a great option for those looking for more bedrooms without a second story! You won't believe your eyes as you walk into the great space that is the open concept living room, dining room, and kitchen. With all of its wonderful features, to include walk-in closets, granite countertops, and corner kitchen with island, you are sure to love this home!

Additional Options Included: Stainless Steel Appliances, a Decorative Tile Backsplash, Integral Miniblinds in the Rear Door, Additional LED Recessed Lighting, Two Exterior Coach Lights, Kitchen is Prewired for Pendant Lighting, a Dual Primary Bathroom Vanity, and a Single Basin Kitchen Sink







## **518 Pipe Creek Drive**

TEMPLE, TX 76502











## **518 Pipe Creek Drive**

TEMPLE, TX 76502