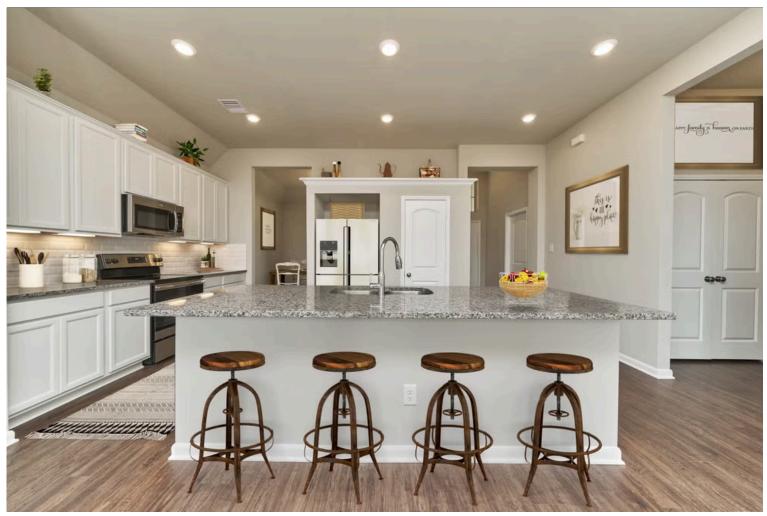

Our most popular floor plan! This charming 3 bedroom, 2 bath home is known for its intelligent use of space and now features an even more open living area. The large kitchen granite-topped island opens up to your living room to provide a cozy flow throughout the home. Your dining room features the most charming front window you'll ever see, which is accented by your gorgeous front elevation. Featuring large walk-in closets, luxury flooring, and volume ceilings – the 1613 certainly delivers when it comes to affordable luxury.

Additional options included: Stainless steel appliances, a decorative tile backsplash, kitchen is prewired for pendant lighting, a dual primary bathroom vanity, and 3 2020 windows added to the primary bedroom