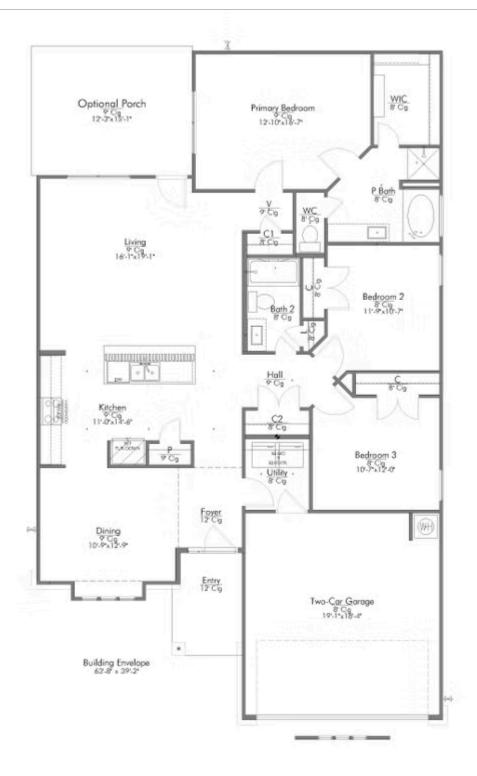

Our most popular floor plan! This charming 3 bedroom, 2 bath home is known for its intelligent use of space and now features an even more open living area. The large kitchen granite-topped island opens up to your living room to provide a cozy flow throughout the home. Your dining room features the most charming front window you'll ever see, which is accented by your gorgeous front elevation. Featuring large walk-in closets, luxury flooring, and volume ceilings – the 1613 certainly delivers when it comes to affordable luxury.

Additional options included: Stainless steel appliances, a decorative tile backsplash, kitchen is prewired for pendant lighting, a dual primary bathroom vanity, and 3 2020 windows added to the primary bedroom