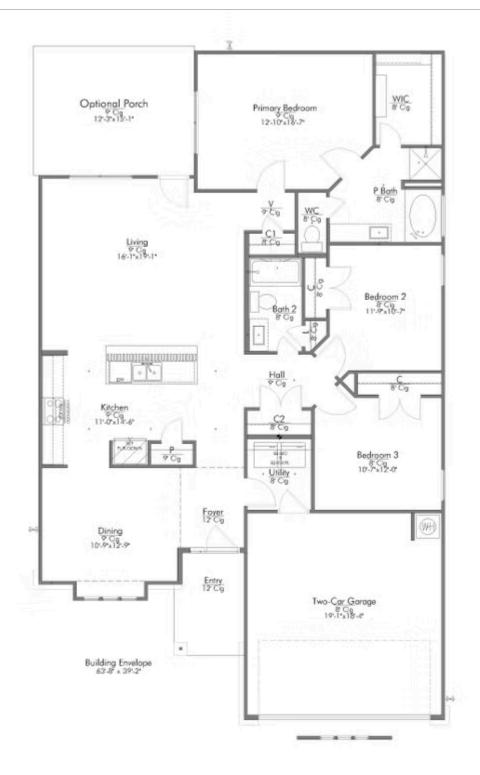

## 711 Seven Springs Drive TEMPLE, TX 76502

**Hartrick Ranch Community** 

1,620 Ft<sup>2</sup>

□ 3 Bedrooms

2 Bathrooms

🔁 2 Car Garage

Some images shown may be from a previously built Stylecraft home of similar design. Actual options, colors, and selections may vary. Contact us for details!

Our most popular floor plan! This charming 3 bedroom, 2 bath home is known for its intelligent use of space and now features an even more open living area. The large kitchen granite-topped island opens up to your living room to provide a cozy flow throughout the home. Your dining room features the most charming front window you'll ever see, which is accented by your gorgeous front elevation. Featuring large walk-in closets, luxury flooring, and volume ceilings – the 1613 certainly delivers when it comes to affordable luxury.