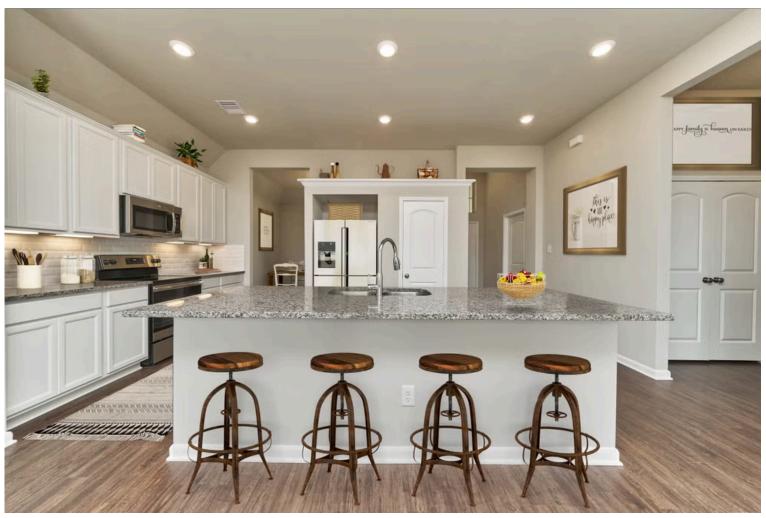

Our most popular floor plan! This charming 3 bedroom, 2 bath home is known for its intelligent use of space and now features an even more open living area. The large kitchen granite-topped island opens up to your living room to provide a cozy flow throughout the home. Your dining room features the most charming front window you'll ever see, which is accented by your gorgeous front elevation. Featuring large walk-in closets, luxury flooring, and volume ceilings – the 1613 certainly delivers when it comes to affordable luxury.