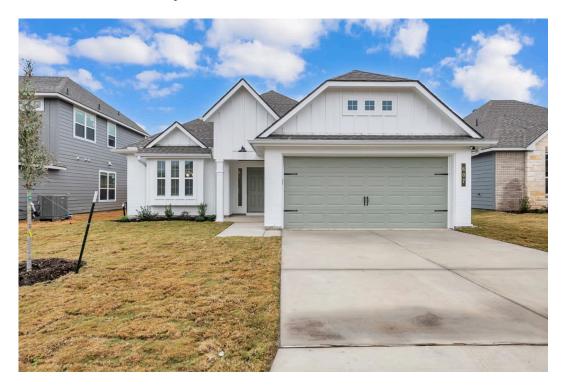

## 607 Pipe Creek Drive TEMPLE, TX 76502

**Hartrick Ranch Community** 

PRICE:

<del>\$292,400</del>

\$None

1,620 Ft<sup>2</sup>

3 Bedrooms

2 Bathrooms

2 Car Garage

Some images shown may be from a previously built Stylecraft home of similar design. Actual options, colors, and selections may vary. Contact us for details!

Our most popular floor plan! This charming 3 bedroom, 2 bath home is known for its intelligent use of space and now features an even more open living area. The large kitchen granite-topped island opens up to your living room to provide a cozy flow throughout the home. Your dining room features the most charming front window you'll ever see, which is accented by your gorgeous front elevation. Featuring large walk-in closets, luxury flooring, and volume ceilings – the 1613 certainly delivers when it comes to affordable luxury.