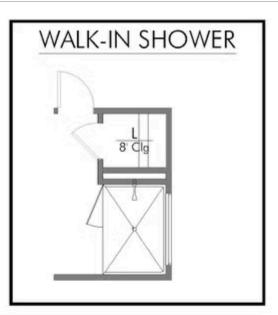

2 Car Garage

Some images shown may be from a previously built Stylecraft home of similar design. Actual options, colors, and selections may vary. Contact us for details!

Our most popular floor plan! This charming 3 bedroom, 2 bath home is known for its intelligent use of space and now features an even more open living area. The large kitchen granite-topped island opens up to your living room to provide a cozy flow throughout the home. Your dining room features the most charming front window you'll ever see, which is accented by your gorgeous front elevation. Featuring large walk-in closets, luxury flooring, and volume ceilings – the 1613 certainly delivers when it comes to affordable luxury.