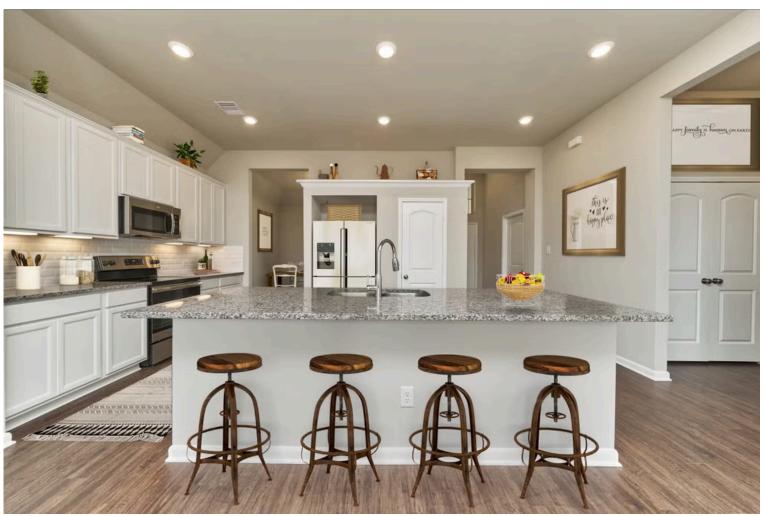

2 Car Garage

Some images shown may be from a previously built Stylecraft home of similar design. Actual options, colors, and selections may vary. Contact us for details!

Our most popular floor plan! This charming 3 bedroom, 2 bath home is known for its intelligent use of space and now features an even more open living area. The large kitchen granite-topped island opens up to your living room to provide a cozy flow throughout the home. Your dining room features the most charming front window you'll ever see, which is accented by your gorgeous front elevation. Featuring large walk-in closets, luxury flooring, and volume ceilings – the 1613 certainly delivers when it comes to affordable luxury.