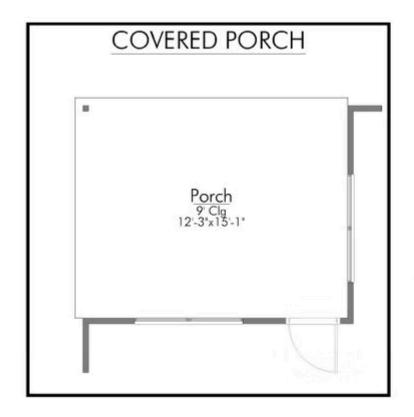

2 Car Garage

Some images shown may be from a previously built Stylecraft home of similar design. Actual options, colors, and selections may vary. Contact us for details!

Our most popular floor plan! This charming 3 bedroom, 2 bath home is known for its intelligent use of space and now features an even more open living area. The large kitchen granite-topped island opens up to your living room to provide a cozy flow throughout the home. Your dining room features the most charming front window you'll ever see, which is accented by your gorgeous front elevation. Featuring large walk-in closets, luxury flooring, and volume ceilings – the 1613 certainly delivers when it comes to affordable luxury.