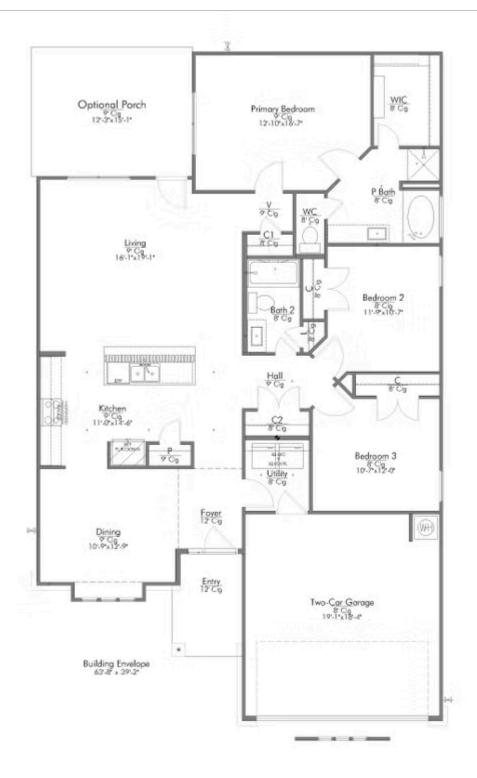

## **607 Pipe Creek Drive**

**TEMPLE, TX 76502** 

2 Car Garage

Some images shown may be from a previously built Stylecraft home of similar design. Actual options, colors, and selections may vary. Contact us for details!

Our most popular floor plan! This charming 3 bedroom, 2 bath home is known for its intelligent use of space and now features an even more open living area. The large kitchen granite-topped island opens up to your living room to provide a cozy flow throughout the home. Your dining room features the most charming front window you'll ever see, which is accented by your gorgeous front elevation. Featuring large walk-in closets, luxury flooring, and volume ceilings – the 1613 certainly delivers when it comes to affordable luxury.

Additional options included: A Head Knocker Cabinet in the Secondary Bathroom, Stainless Steel Appliances, a Decorative Tile

Backsplash Integral Miniblinds in the Rear Door, a Dual Primary Bathroom Vanity, a Single Basin Kitchen Sink, a Garage Door Opener, a