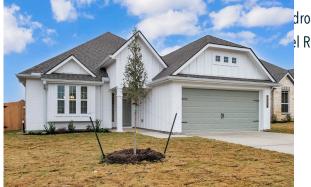

ls!

Our most popular floor plan! This charming 3 bedroom, 2 bath home is known for its intelligent use of space and now features an even more open living area. The large kitchen granite-topped island opens up to your living room to provide a cozy flow throughout the home. Your dining room features the most charming front window you'll ever see, which is accented by your gorgeous front elevation. Featuring large walk-in closets, luxury flooring, and volume ceilings – the 1613 certainly delivers when it comes to affordable luxury.

Additional options included: A Head Knocker Cabinet in the Secondary Bathroom, Stainless Steel Appliances, a Decorative Tile

Backsplash Integral Miniblinds in the Rear Door, a Dual Primary Bathroom Vanity, a Single Basin Kitchen Sink, a Garage Door Opener, a













## **607 Pipe Creek Drive**

**TEMPLE, TX 76502** 











## **607 Pipe Creek Drive**

**TEMPLE, TX 76502** 



















## **607 Pipe Creek Drive**

**TEMPLE, TX 76502**