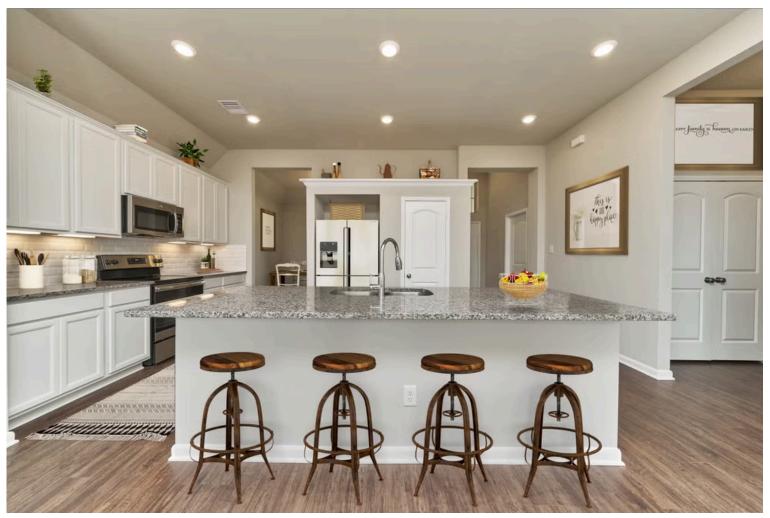

vary. Contact us for details!

Sleek, modern, spacious, and full of charm. The large kitchen granite-topped island opens up to your living room to provide a cozy flow throughout the home. Your dining room features the most charming front window you'll ever see, which is accented by your gorgeous front elevation. Featuring large walk-in closets, luxury flooring, and volume ceilings – the Blakely certainly delivers when it comes to affordable luxury.

Additional options included: Stainless steel appliances, a decorative tile backsplash, Level 2 granite countertops throughout, an exterior coach light, a dual primary bathroom vanity, and a single basin kitchen sink