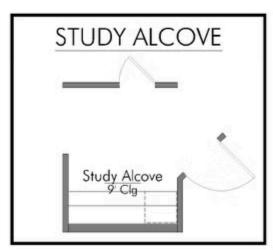

Some images shown may be from a previously built Stylecraft home of similar design. Actual options, colors, and selections may vary. Contact us for details!

Our most popular floor plan! This charming 3 bedroom, 2 bath home is known for its intelligent use of space and now features an even more open living area. The large kitchen granite-topped island opens up to your living room to provide a cozy flow throughout the home. Your dining room features the most charming front window you'll ever see, which is accented by your gorgeous front elevation. Featuring large walk-in closets, luxury flooring, and volume ceilings – the 1613 certainly delivers when it comes to affordable luxury.