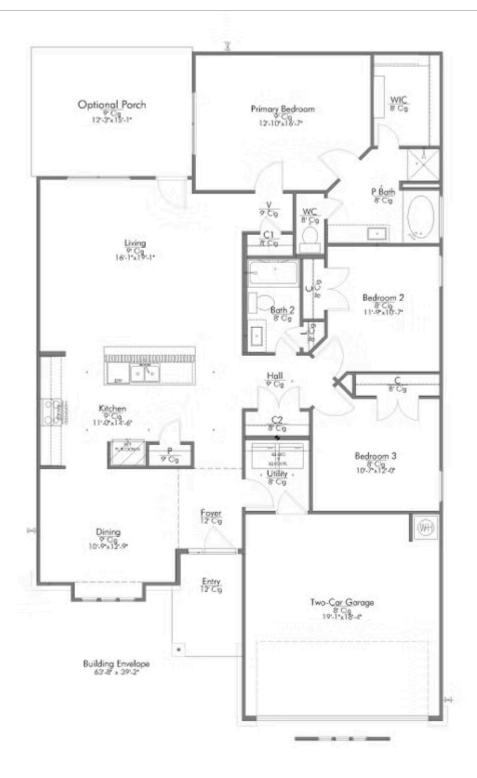

Some images shown may be from a previously built Stylecraft home of similar design. Actual options, colors, and selections may vary. Contact us for details!

Our most popular floor plan! This charming 3 bedroom, 2 bath home is known for its intelligent use of space and now features an even more open living area. The large kitchen granite-topped island opens up to your living room to provide a cozy flow throughout the home. Your dining room features the most charming front window you'll ever see, which is accented by your gorgeous front elevation. Featuring large walk-in closets, luxury flooring, and volume ceilings – the 1613 certainly delivers when it comes to affordable luxury.

Additional options included: Stainless steel appliances, painted cabinets throughout, a decorative tile backsplash, Quartz countertops throughout, kitchen is prewired for pendant lighting, a dual primary bathroom vanity, and a single basin kitchen sink

## **604 Tule Canyon Drive**

**TEMPLE, TX 76502** 