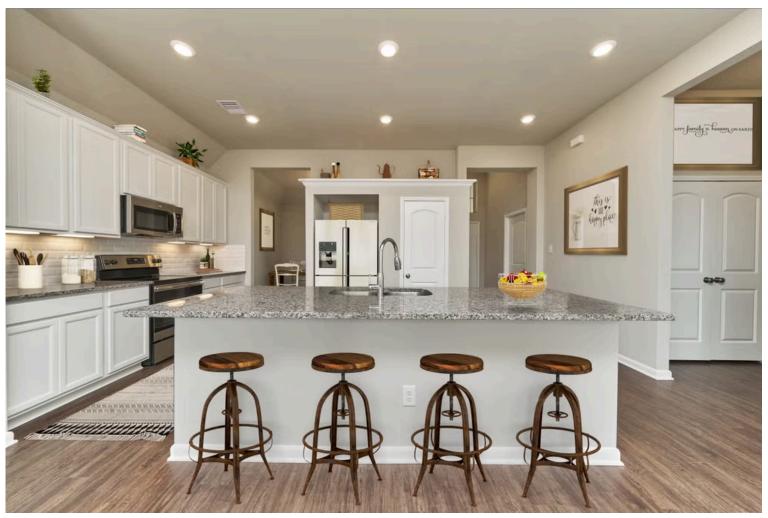

Some images shown may be from a previously built Stylecraft home of similar design. Actual options, colors, and selections may vary. Contact us for details!

Our most popular floor plan! This charming 3 bedroom, 2 bath home is known for its intelligent use of space and now features an even more open living area. The large kitchen granite-topped island opens up to your living room to provide a cozy flow throughout the home. Your dining room features the most charming front window you'll ever see, which is accented by your gorgeous front elevation. Featuring large walk-in closets, luxury flooring, and volume ceilings – the 1613 certainly delivers when it comes to affordable luxury.

Additional options included: Stainless steel appliances, painted cabinets throughout, a decorative tile backsplash, Quartz countertops throughout, kitchen is prewired for pendant lighting, a dual primary bathroom vanity, and a single basin kitchen sink