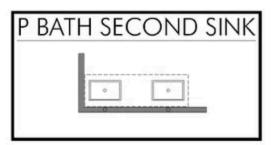

Additional options included: Stainless steel appliances, painted cabinets throughout, a decorative tile backsplash, Quartz countertops throughout, kitchen is prewired for pendant lighting, a dual primary bathroom vanity, and a single basin kitchen sink