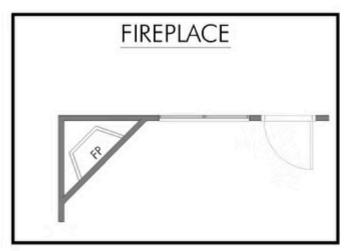

Additional options included: Stainless steel appliances, painted cabinets throughout, a decorative tile backsplash, Quartz countertops throughout, kitchen is prewired for pendant lighting, a dual primary bathroom vanity, and a single basin kitchen sink