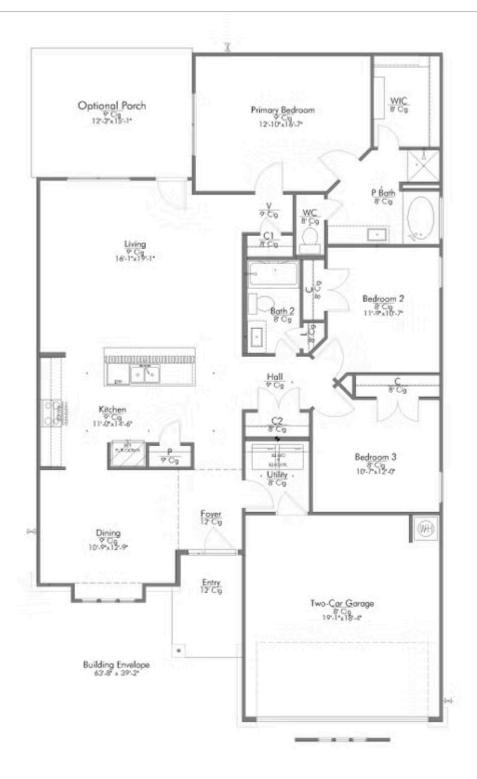

Some images shown may be from a previously built Stylecraft home of similar design. Actual options, colors, and selections may vary. Contact us for details!

Our most popular floor plan! This charming 3 bedroom, 2 bath home is known for its intelligent use of space and now features an even more open living area. The large kitchen granite-topped island opens up to your living room to provide a cozy flow throughout the home. Your dining room features the most charming front window you'll ever see, which is accented by your gorgeous front elevation. Featuring large walk-in closets, luxury flooring, and volume ceilings – the 1613 certainly delivers when it comes to affordable luxury.

Additional Options Included: Stainless Steel Appliances, a Decorative Tile Backsplash, Additional LED Recessed Lighting, and a Single Basin Kitchen Sink