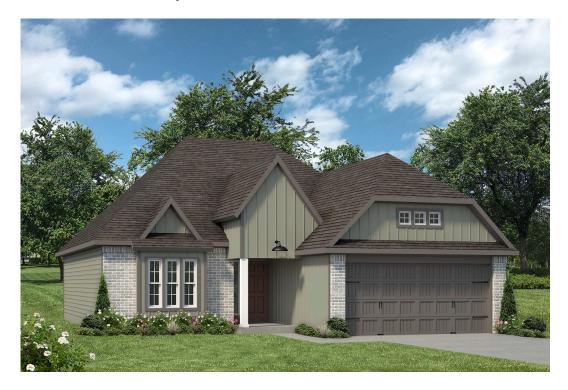

## 530 Pipe Creek Drive TEMPLE, TX 76502

**Hartrick Ranch Community** 

PRICE:

\$291,100

1,620 Ft<sup>2</sup>

3 Bedrooms

2 Bathrooms

2 Car Garage

Some images shown may be from a previously built Stylecraft home of similar design. Actual options, colors, and selections may vary. Contact us for details!

Our most popular floor plan! This charming 3 bedroom, 2 bath home is known for its intelligent use of space and now features an even more open living area. The large kitchen granite-topped island opens up to your living room to provide a cozy flow throughout the home. Your dining room features the most charming front window you'll ever see, which is accented by your gorgeous front elevation. Featuring large walk-in closets, luxury flooring, and volume ceilings – the 1613 certainly delivers when it comes to affordable luxury.