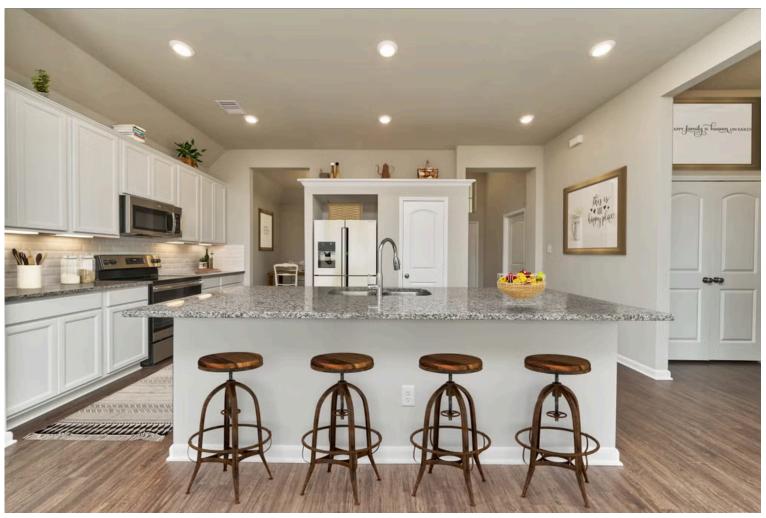

Some images shown may be from a previously built Stylecraft home of similar design. Actual options, colors, and selections may vary. Contact us for details!

Our most popular floor plan! This charming 3 bedroom, 2 bath home is known for its intelligent use of space and now features an even more open living area. The large kitchen granite-topped island opens up to your living room to provide a cozy flow throughout the home. Your dining room features the most charming front window you'll ever see, which is accented by your gorgeous front elevation. Featuring large walk-in closets, luxury flooring, and volume ceilings – the 1613 certainly delivers when it comes to affordable luxury.

Additional Options Included: Stainless Steel Appliances, a Decorative Tile Backsplash, Additional LED Recessed Lighting, and a Single Basin Kitchen Sink