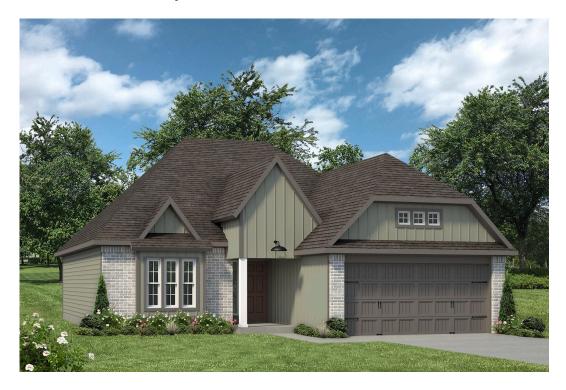

#### The 1613

#### **Hartrick Ranch Community**

PRICE FROM:

\$284,900

1,620 - 1668

Ft<sup>2</sup>

3 Bedrooms

2 Bathrooms

🖴 2 Car Garage

Some images shown may be from a previously built Stylecraft home of similar design. Actual options, colors, and selections may vary. Contact us for details!

Our most popular floor plan! This charming 3 bedroom, 2 bath home is known for its intelligent use of space and now features an even more open living area. The large kitchen granite-topped island opens up to your living room to provide a cozy flow throughout the home. Your dining room features the most charming front window you'll ever see, which is accented by your gorgeous front elevation. Featuring large walk-in closets, luxury flooring, and volume ceilings – the 1613 certainly delivers when it comes to affordable luxury.