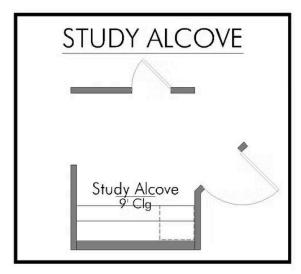

Some images shown may be from a previously built Stylecraft home of similar design. Actual options, colors, and selections may vary. Contact us for details!

Our most popular floor plan! This charming 3 bedroom, 2 bath home is known for its intelligent use of space and now features an even more open living area. The large kitchen granite-topped island opens up to your living room to provide a cozy flow throughout the home. Your dining room features the most charming front window you'll ever see, which is accented by your gorgeous front elevation. Featuring large walk-in closets, luxury flooring, and volume ceilings – the 1613 certainly delivers when it comes to affordable luxury.