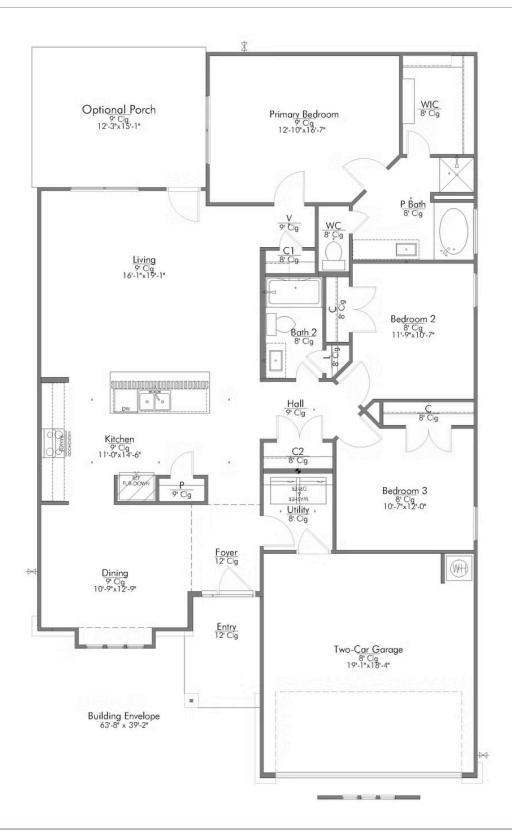

Some images shown may be from a previously built Stylecraft home of similar design. Actual options, colors, and selections may vary. Contact us for details!

Our most popular floor plan! This charming 3 bedroom, 2 bath home is known for its intelligent use of space and now features an even more open living area. The large kitchen granite-topped island opens up to your living room to provide a cozy flow throughout the home. Your dining room features the most charming front window you'll ever see, which is accented by your gorgeous front elevation. Featuring large walk-in closets, luxury flooring, and volume ceilings – the 1613 certainly delivers when it comes to affordable luxury.

# The 1613 Hartrick Ranch Community