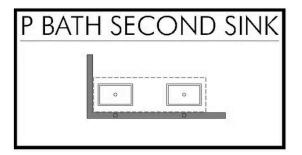

Some images shown may be from a previously built Stylecraft home of similar design. Actual options, colors, and selections may vary. Contact us for details!

Our most popular floor plan! This charming 3 bedroom, 2 bath home is known for its intelligent use of space and now features an even more open living area. The large kitchen granite-topped island opens up to your living room to provide a cozy flow throughout the home. Your dining room features the most charming front window you'll ever see, which is accented by your gorgeous front elevation. Featuring large walk-in closets, luxury flooring, and volume ceilings – the 1613 certainly delivers when it comes to affordable luxury.