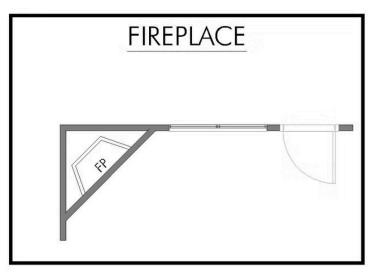

Some images shown may be from a previously built Stylecraft home of similar design. Actual options, colors, and selections may vary. Contact us for details!

Our most popular floor plan! This charming 3 bedroom, 2 bath home is known for its intelligent use of space and now features an even more open living area. The large kitchen granite-topped island opens up to your living room to provide a cozy flow throughout the home. Your dining room features the most charming front window you'll ever see, which is accented by your gorgeous front elevation. Featuring large walk-in closets, luxury flooring, and volume ceilings – the 1613 certainly delivers when it comes to affordable luxury.