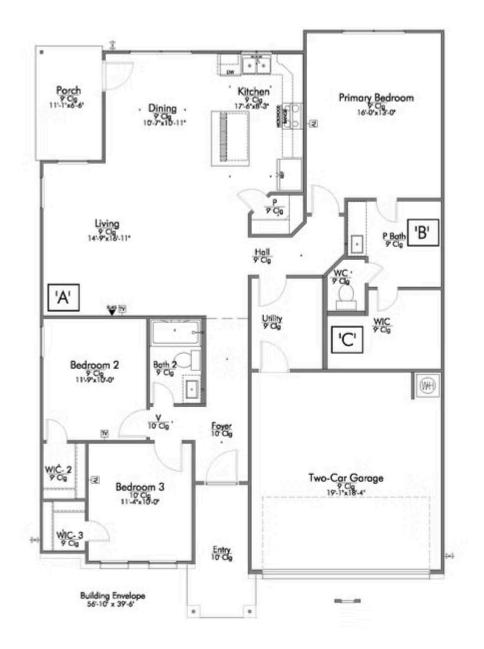

A popular choice among families seeking large gathering spaces and ample storage, the 1514 offers luxury living with 3 bedrooms and 2 baths. This beautiful home features large secondary bedrooms with walk-in closets. Open living, dining and kitchen provides abundant space, without all of the cost. Picture yourself washing your dishes as you look out your window as your children play after dinner. The primary bedroom suite is fit for a king-sized bed, and features a large walk-in closet. Secondary bedrooms gleam with natural light and tall ceilings.

Additional options included: Stainless steel appliances, pendant lighting in the kitchen, 6" baseboards throughout, a dual primary bathroom vanity, a door connecting the utility room to the primary closet, and an upgraded primary bathroom shower