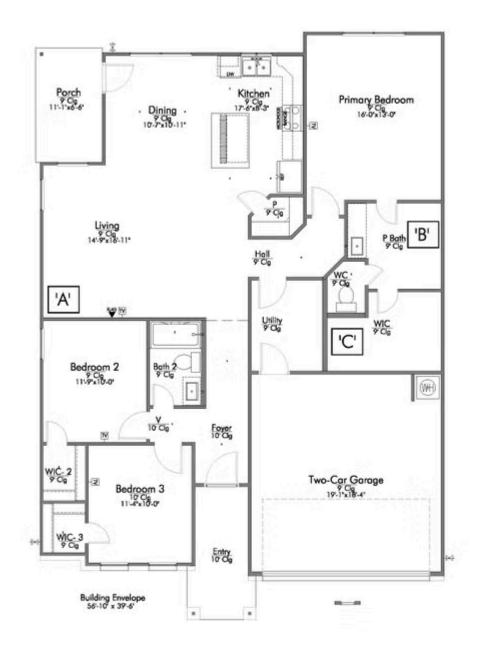

Some images shown may be from a previously built Stylecraft home of similar design. Actual options, colors, and selections may vary. Contact us for details!

A popular choice among families seeking large gathering spaces and ample storage, the 1514 offers luxury living with 3 bedrooms and 2 baths. This beautiful home features large secondary bedrooms with walk-in closets. Open living, dining and kitchen provides abundant space, without all of the cost. Picture yourself washing your dishes as you look out your window as your children play after dinner. The primary bedroom suite is fit for a king-sized bed, and features a large walk-in closet. Secondary bedrooms gleam with natural light and tall ceilings.

Additional options included: Stainless steel appliances, pendant lighting in the kitchen, a dual primary bathroom vanity, a single basin kitchen sink, and integral miniblinds in the rear door