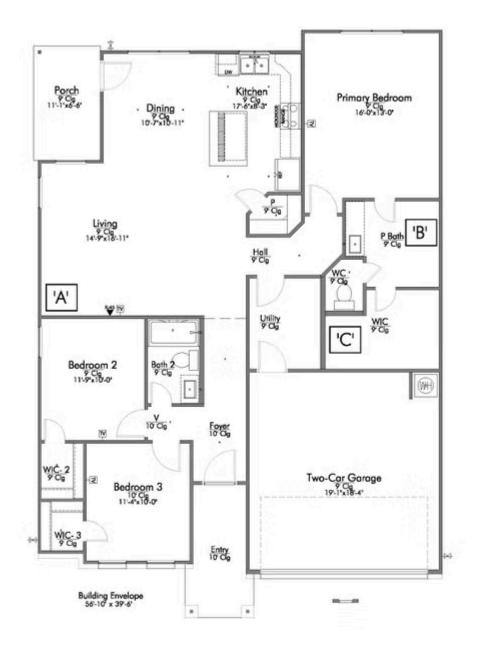

## 703 Seven Springs Drive TEMPLE, TX 76502

**Hartrick Ranch Community** 

PRICE:

\$279,900

1,517 Ft<sup>2</sup>

□ 3 Bedrooms

2 Bathrooms

2 Car Garage

Some images shown may be from a previously built Stylecraft home of similar design. Actual options, colors, and selections may vary. Contact us for details!

A popular choice among families seeking large gathering spaces and ample storage, the 1514 offers luxury living with 3 bedrooms and 2 baths. This beautiful home features large secondary bedrooms with walk-in closets. Open living, dining and kitchen provides abundant space, without all of the cost. Picture yourself washing your dishes as you look out your window as your children play after dinner. The primary bedroom suite is fit for a king-sized bed, and features a large walk-in closet. Secondary bedrooms gleam with natural light and tall ceilings.