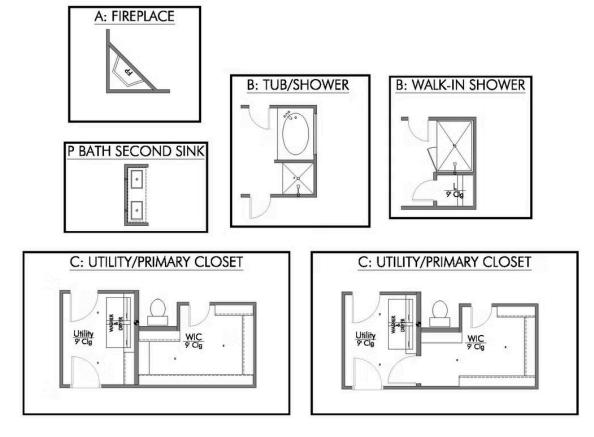

## The 1514 Hartrick Ranch Community

Some images shown may be from a previously built Stylecraft home of similar design. Actual options, colors, and selections may vary. Contact us for details!

A popular choice among families seeking large gathering spaces and ample storage, the 1514 offers luxury living with 3 bedrooms and 2 baths. This beautiful home features large secondary bedrooms with walk-in closets. Open living, dining and kitchen provides abundant space, without all of the cost. Picture yourself washing your dishes as you look out your window as your children play after dinner. The primary bedroom suite is fit for a king-sized bed, and features a large walk-in closet. Secondary bedrooms gleam with natural light and tall ceilings.