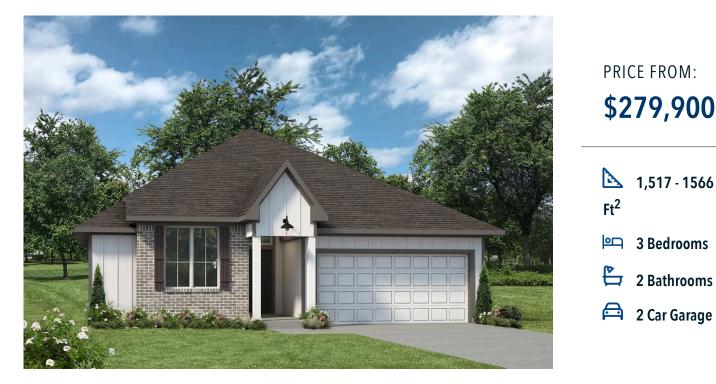

## The 1514 Hartrick Ranch Community

Some images shown may be from a previously built Stylecraft home of similar design. Actual options, colors, and selections may vary. Contact us for details!

A popular choice among families seeking large gathering spaces and ample storage, the 1514 offers luxury living with 3 bedrooms and 2 baths. This beautiful home features large secondary bedrooms with walk-in closets. Open living, dining and kitchen provides abundant space, without all of the cost. Picture yourself washing your dishes as you look out your window as your children play after dinner. The primary bedroom suite is fit for a king-sized bed, and features a large walk-in closet. Secondary bedrooms gleam with natural light and tall ceilings.