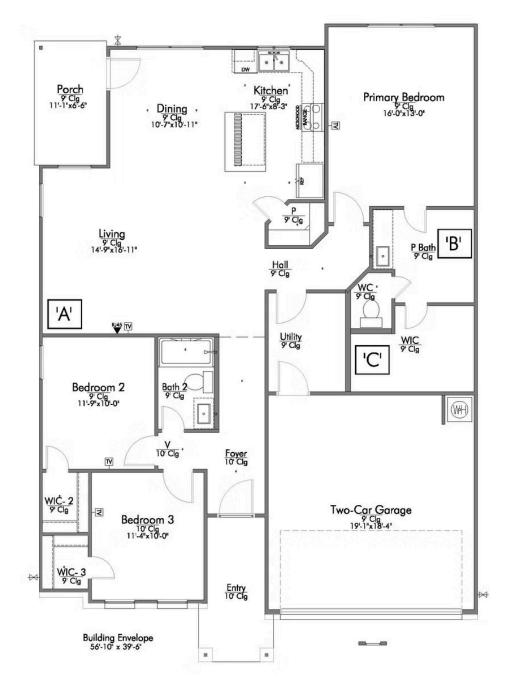

## The 1514 Hartrick Ranch Community

Some images shown may be from a previously built Stylecraft home of similar design. Actual options, colors, and selections may vary. Contact us for details!

A popular choice among families seeking large gathering spaces and ample storage, the 1514 offers luxury living with 3 bedrooms and 2 baths. This beautiful home features large secondary bedrooms with walk-in closets. Open living, dining and kitchen provides abundant space, without all of the cost. Picture yourself washing your dishes as you look out your window as your children play after dinner. The primary bedroom suite is fit for a king-sized bed, and features a large walk-in closet. Secondary bedrooms gleam with natural light and tall ceilings.