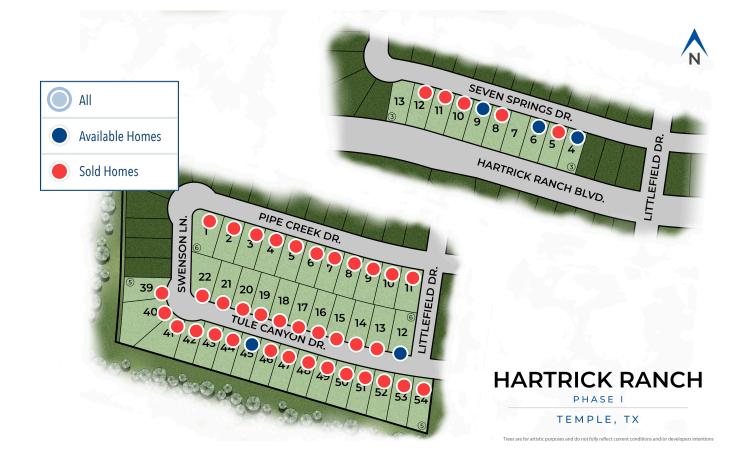

# Hartrick Ranch TEMPLE, TX 76502

**Community Contact:** Ady 254-284-5520

**Price Range:** \$279,900 - \$364,900

**Sq.Ft. Range:** 1,517 - 2,598

Stylecraft would like to introduce it's newest community to the Temple area, Hartrick Ranch! For those that love a peaceful atmosphere, Hartrick Ranch is the perfect place to call home. Your tranquil commute to and from work will feature the scenic Texas countryside. Sitting on the outside of town, you'll still be less than 20 minutes away from your nearest H-E-B – the grocery store that's captured Texans' hearts! Getting to class at the University of Mary Hardin-Baylor or Temple Junior College is a breeze, both being about 15 minutes away from the community. Finally, being one of the area's top employers, Baylor Scott & White Medical Center – Temple is only about 6 miles away, making the morning commute super convenient. Not to forget, the Starbucks that is en route! Those Texas summers provide some of the most lasting memories. Enjoy some fun in the sun at the nearby Summer Fun Water Park, go fishing on the Leon River, or even visit Belton Lake, just 30 minutes away from the community! Hartrick Ranch is the best of both worlds – living the peaceful, countryside suburban life with the luxuries of a bustling town nearby.