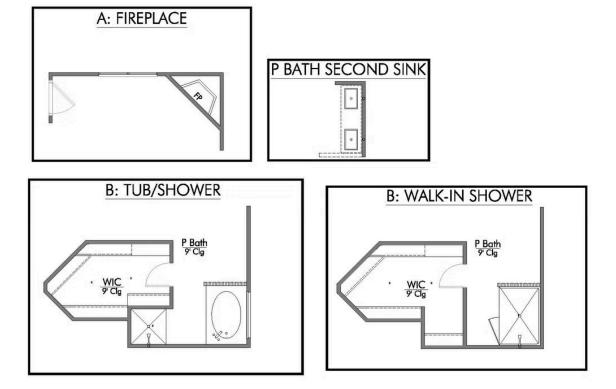

## Some images shown may be from a previously built Stylecraft home of similar design. Actual options, colors, and selections may vary. Contact us for details!

This four-bedroom, two bath home is a great option for those looking for more bedrooms without a second story! You won't believe your eyes as you walk into the great space that is the open concept living room, dining room, and kitchen. With all of its wonderful features, to include walk-in closets, granite countertops, and corner kitchen with island, you are sure to love this home!