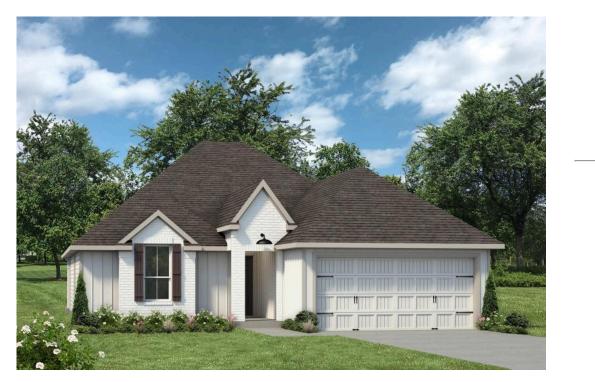

## The 1651 **Grand Lake Community**

PRICE FROM: \$286,900

## Some images shown may be from a previously built Stylecraft home of similar design. Actual options, colors, and selections may vary. Contact us for details!

This four-bedroom, two bath home is a great option for those looking for more bedrooms without a second story! You won't believe your eyes as you walk into the great space that is the open concept living room, dining room, and kitchen. With all of its wonderful features, to include walk-in closets, granite countertops, and corner kitchen with island, you are sure to love this home!