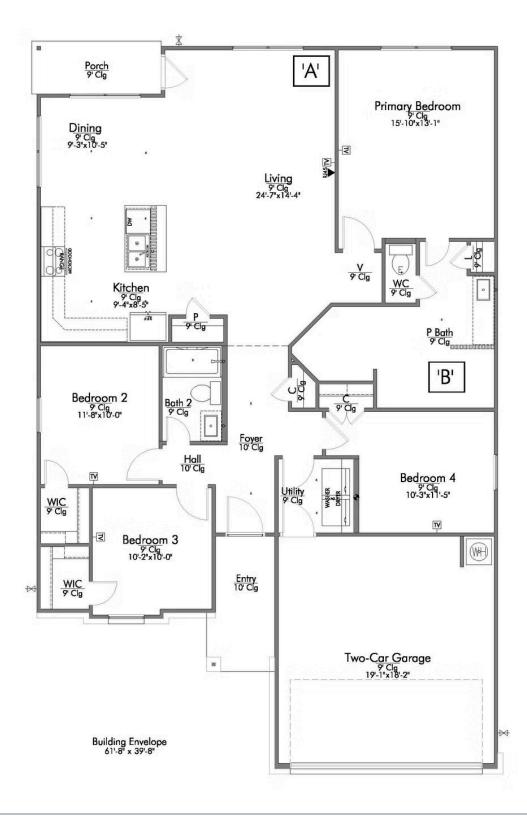

## Some images shown may be from a previously built Stylecraft home of similar design. Actual options, colors, and selections may vary. Contact us for details!

This four-bedroom, two bath home is a great option for those looking for more bedrooms without a second story! You won't believe your eyes as you walk into the great space that is the open concept living room, dining room, and kitchen. With all of its wonderful features, to include walk-in closets, granite countertops, and corner kitchen with island, you are sure to love this home!