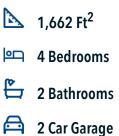

## Some images shown may be from a previously built Stylecraft home of similar design. Actual options, colors, and selections may vary. Contact us for details!

This four-bedroom, two bath home is a great option for those looking for more bedrooms without a second story! You won't believe your eyes as you walk into the great space that is the open concept living room, dining room, and kitchen. With all of its wonderful features, to include walk-in closets, granite countertops, and corner kitchen with island, you are sure to love this home!