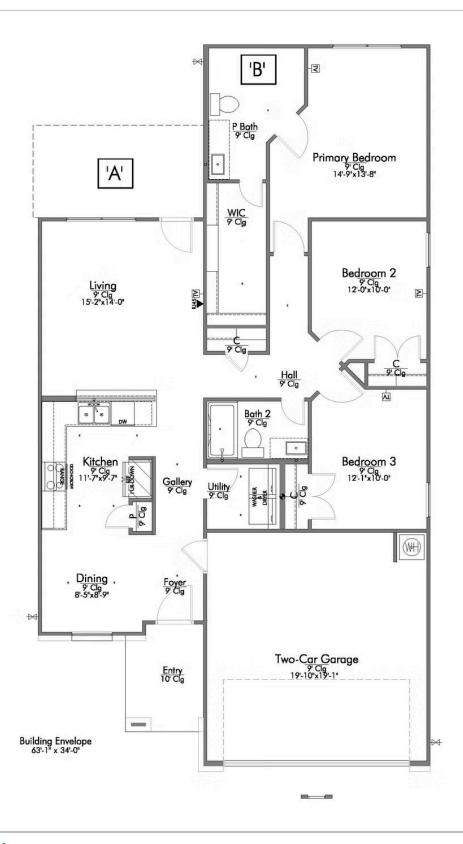

Some images shown may be from a previously built Stylecraft home of similar design. Actual options, colors, and selections may vary. Contact us for details!

This charming 3 bedroom, 2 bath home is spacious with a versatile design! Featuring a foyer and galley way entrance, this home feels elegant and special immediately upon your entrance. Some of our favorite things about this floor plan are its large primary bedroom, which includes a massive closet, and enough space for a sitting area in front of the window beaming with natural light. This home is great for entertaining, with so much counter space and its separate formal dining room that flows seamlessly into the kitchen.