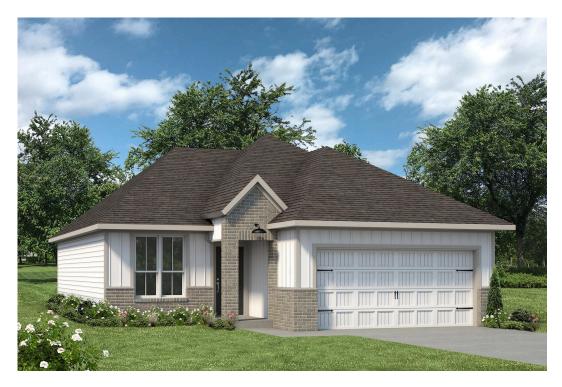

#### The 1363

**Grand Lake Community** 

PRICE FROM:

\$263,900

1,354 Ft<sup>2</sup>

3 Bedrooms

2 Bathrooms

2 Car Garage

Some images shown may be from a previously built Stylecraft home of similar design. Actual options, colors, and selections may vary. Contact us for details!

This charming 3 bedroom, 2 bath home is spacious with a versatile design! Featuring a foyer and galley way entrance, this home feels elegant and special immediately upon your entrance. Some of our favorite things about this floor plan are its large primary bedroom, which includes a massive closet, and enough space for a sitting area in front of the window beaming with natural light. This home is great for entertaining, with so much counter space and its separate formal dining room that flows seamlessly into the kitchen.