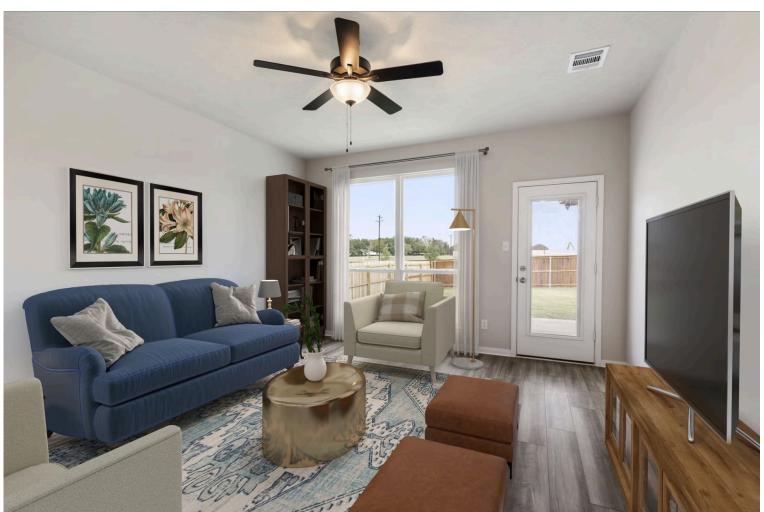

Some images shown may be from a previously built Stylecraft home of similar design. Actual options, colors, and selections may vary. Contact us for details!

This charming 3 bedroom, 2 bath home is spacious with a versatile design! Featuring a foyer and galley way entrance, this home feels elegant and special immediately upon your entrance. Some of our favorite things about this floor plan are its large primary bedroom, which includes a massive closet, and enough space for a sitting area in front of the window beaming with natural light. This home is great for entertaining, with so much counter space and its separate formal dining room that flows seamlessly into the kitchen.