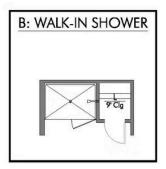

Some images shown may be from a previously built Stylecraft home of similar design. Actual options, colors, and selections may vary. Contact us for details!

This charming 3 bedroom, 2 bath home is spacious with a versatile design! Featuring a foyer and galley way entrance, this home feels elegant and special immediately upon your entrance. Some of our favorite things about this floor plan are its large primary bedroom, which includes a massive closet, and enough space for a sitting area in front of the window beaming with natural light. This home is great for entertaining, with so much counter space and its separate formal dining room that flows seamlessly into the kitchen.