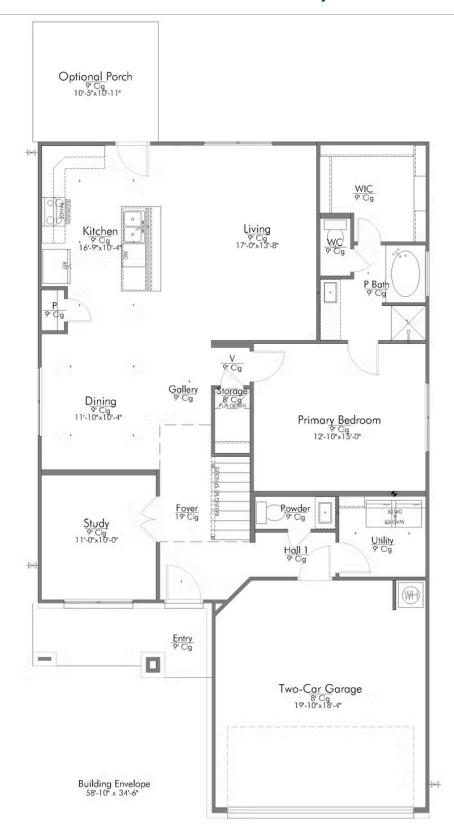

**Bathrooms** 

2 Car Garage

Some images shown may be from a previously built Stylecraft home of similar design. Actual options, colors, and selections may vary. Contact us for details!

New and improved! Walk into perfection in this spacious, welcoming floor plan! With a formal study, new open kitchen layout, formal dining area, and living room that flow together seamlessly, this floor plan is sure to please those looking for the ideal family home! Our favorite feature is a little surprise that's on the second story of the home that you'll just have to see for yourself.