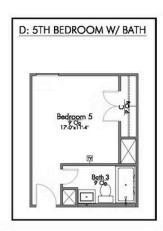

#### The 2516

**Grand Lake Community** 

PRICE FROM:

\$339,900

2,588 - 2673

Ft<sup>2</sup>

4 - 5 Bedrooms

2.5 - 3.5

**Bathrooms** 

2 Car Garage

Some images shown may be from a previously built Stylecraft home of similar design. Actual options, colors, and selections may vary. Contact us for details!

New and improved! Walk into perfection in this spacious, welcoming floor plan! With a formal study, new open kitchen layout, formal dining area, and living room that flow together seamlessly, this floor plan is sure to please those looking for the ideal family home! Our favorite feature is a little surprise that's on the second story of the home that you'll just have to see for yourself.