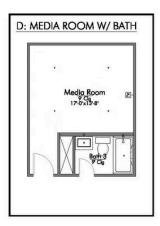

#### The 2516

**Grand Lake Community** 

PRICE FROM:

\$339,900

2,588 - 2673

Ft<sup>2</sup>

4 - 5 Bedrooms

2.5 - 3.5

**Bathrooms** 

2 Car Garage

Some images shown may be from a previously built Stylecraft home of similar design. Actual options, colors, and selections may vary. Contact us for details!

New and improved! Walk into perfection in this spacious, welcoming floor plan! With a formal study, new open kitchen layout, formal dining area, and living room that flow together seamlessly, this floor plan is sure to please those looking for the ideal family home! Our favorite feature is a little surprise that's on the second story of the home that you'll just have to see for yourself.