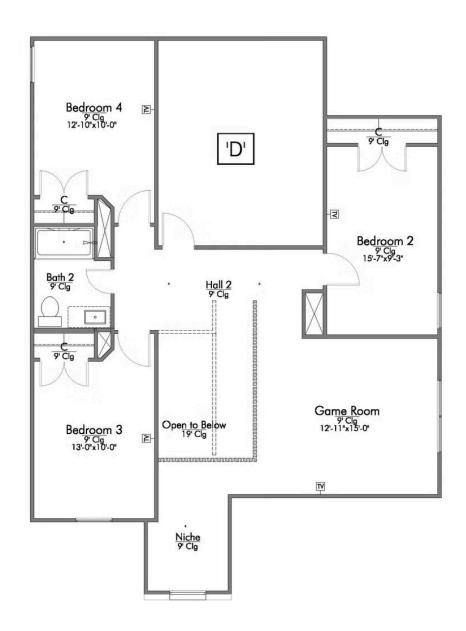

**Bathrooms** 

2 Car Garage

Some images shown may be from a previously built Stylecraft home of similar design. Actual options, colors, and selections may vary. Contact us for details!

New and improved! Walk into perfection in this spacious, welcoming floor plan! With a formal study, new open kitchen layout, formal dining area, and living room that flow together seamlessly, this floor plan is sure to please those looking for the ideal family home! Our favorite feature is a little surprise that's on the second story of the home that you'll just have to see for yourself.