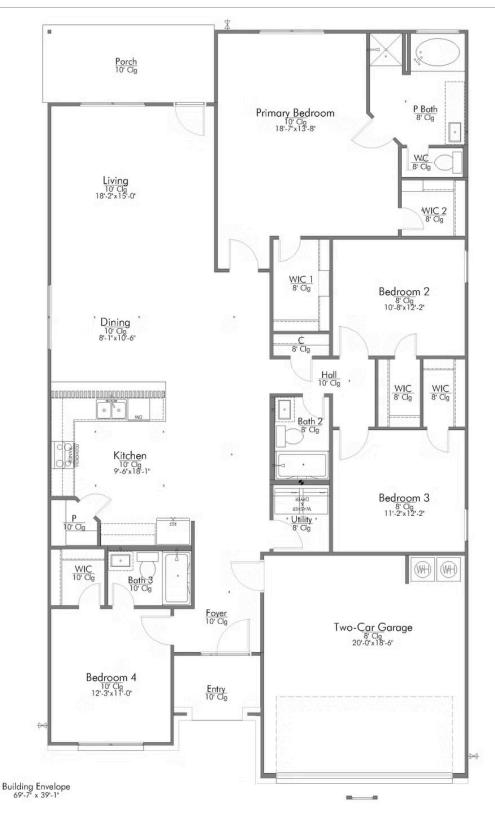

2 Car Garage

Some images shown may be from a previously built Stylecraft home of similar design. Actual options, colors, and selections may vary. Contact us for details!

This 4 bedroom, 3 bath home is exactly what you've been looking for. Featuring a secondary bedroom suite, it's the perfect home for a multi-generational family, those looking for a private space for guests, or added privacy for one of your children. With walk-in closets in every bedroom and dual walk-in closets in the primary, you won't run out of storage space. Walk into your open concept living area, where you'll have more than enough room to cuddle up or host all of your friends and family.