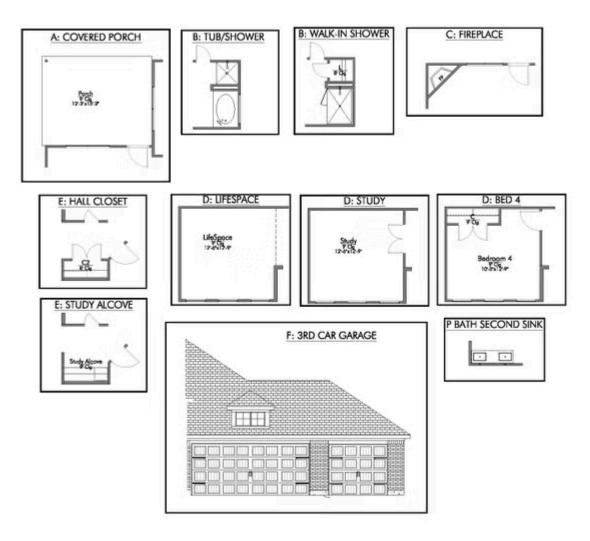

If charm and elegance are what you're looking for - Welcome home! A favorite of many, the 1818 has several features that make it stand out from the rest. From the moment your eyes catch the stunning exterior, you're captivated. Interior features include dual living areas to use as you choose, a large kitchen with granite-topped island that is open through the dining and living room, stunning windows flowing with natural light, an optional study alcove, and a spacious primary suite. Stylecraft's selections round out everything that make this floor plan so special.