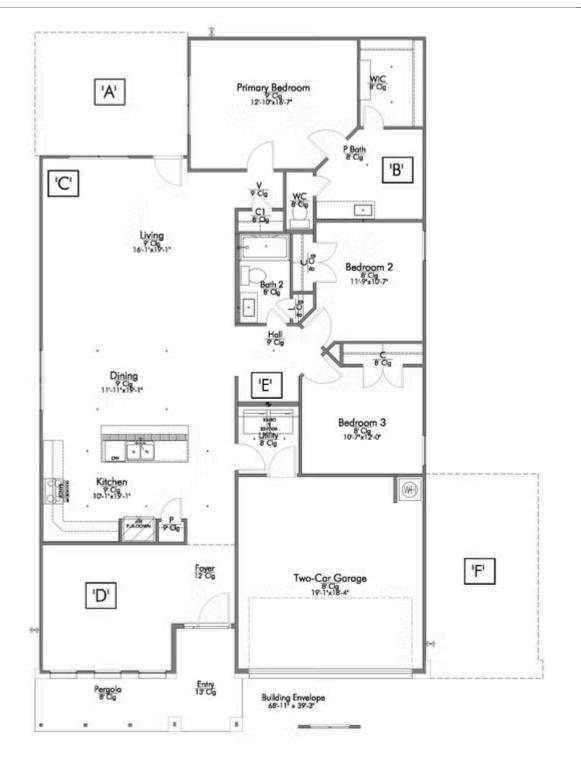

If charm and elegance are what you're looking for - Welcome home! A favorite of many, the 1818 has several features that make it stand out from the rest. From the moment your eyes catch the stunning exterior, you're captivated. Interior features include dual living areas to use as you choose, a large kitchen with granite-topped island that is open through the dining and living room, stunning windows flowing with natural light, an optional study alcove, and a spacious primary suite. Stylecraft's selections round out everything that make this floor plan so special.