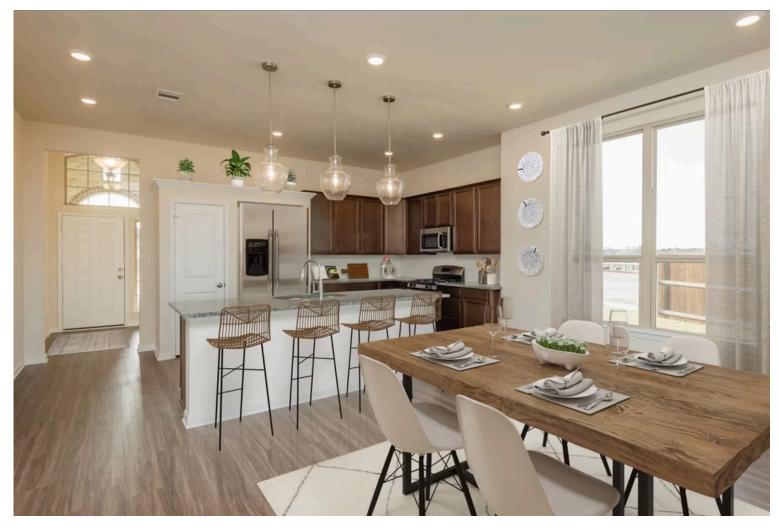

If charm and elegance are what you're looking for - Welcome home! A favorite of many, the 1818 has several features that make it stand out from the rest. From the moment your eyes catch the stunning exterior, you're captivated. Interior features include dual living areas to use as you choose, a large kitchen with granite-topped island that is open through the dining and living room, stunning windows flowing with natural light, an optional study alcove, and a spacious primary suite. Stylecraft's selections round out everything that make this floor plan so special.