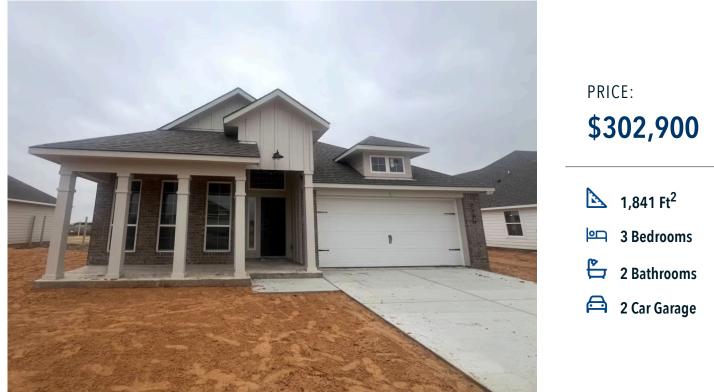

# 294 Harvest Lake Drive SNOOK, TX 77879

**Grand Lake Community** 

Some images shown may be from a previously built Stylecraft nome of similar design. Actual options, colors, and selections may vary. Contact us for details!

If charm and elegance are what you're looking for - Welcome home! A favorite of many, the 1818 has several features that make it stand out from the rest. From the moment your eyes catch the stunning exterior, you're captivated. Interior features include dual living areas to use as you choose, a large kitchen with granite-topped island that is open through the dining and living room, stunning windows flowing with natural light, an optional study alcove, and a spacious primary suite. Stylecraft's selections round out everything that make this floor plan so special.