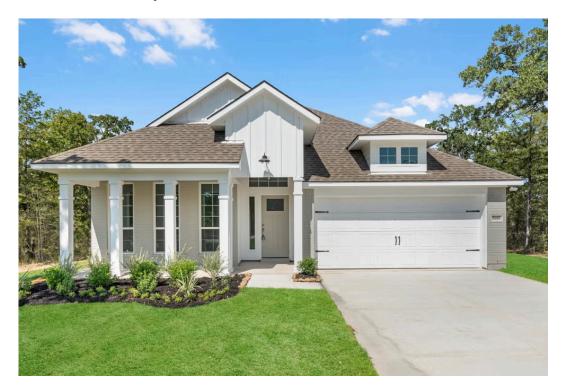

If charm and elegance are what you're looking for – Welcome home! A favorite of many, the 1818 has several features that make it stand out from the rest. From the moment your eyes catch the stunning exterior, you're captivated. Interior features include dual living areas to use as you choose, a large kitchen with granite-topped island that is open through the dining and living room, stunning windows flowing with natural light, an optional study alcove, and a spacious primary suite. Stylecraft's selections round out everything that make this floor plan so special.