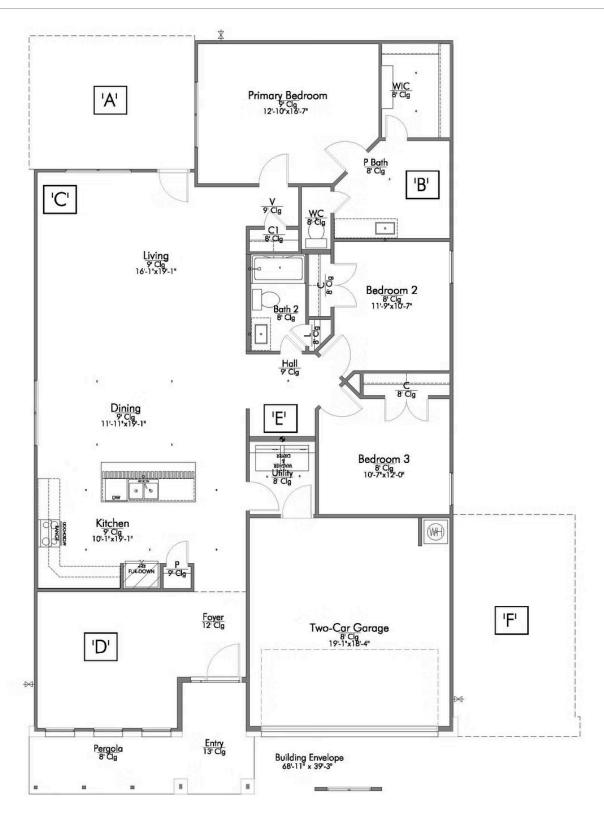

If charm and elegance are what you're looking for – Welcome home! A favorite of many, the 1818 has several features that make it stand out from the rest. From the moment your eyes catch the stunning exterior, you're captivated. Interior features include dual living areas to use as you choose, a large kitchen with granite-topped island that is open through the dining and living room, stunning windows flowing with natural light, an optional study alcove, and a spacious primary suite. Stylecraft's selections round out everything that make this floor plan so special.