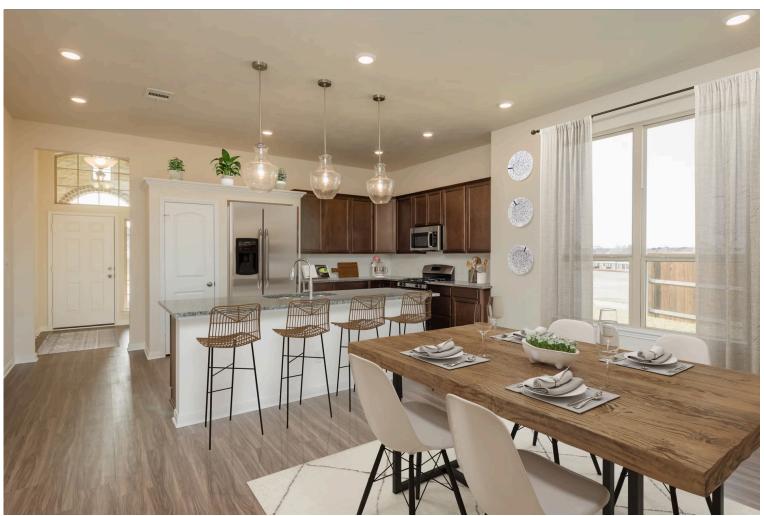

If charm and elegance are what you're looking for – Welcome home! A favorite of many, the 1818 has several features that make it stand out from the rest. From the moment your eyes catch the stunning exterior, you're captivated. Interior features include dual living areas to use as you choose, a large kitchen with granite-topped island that is open through the dining and living room, stunning windows flowing with natural light, an optional study alcove, and a spacious primary suite. Stylecraft's selections round out everything that make this floor plan so special.