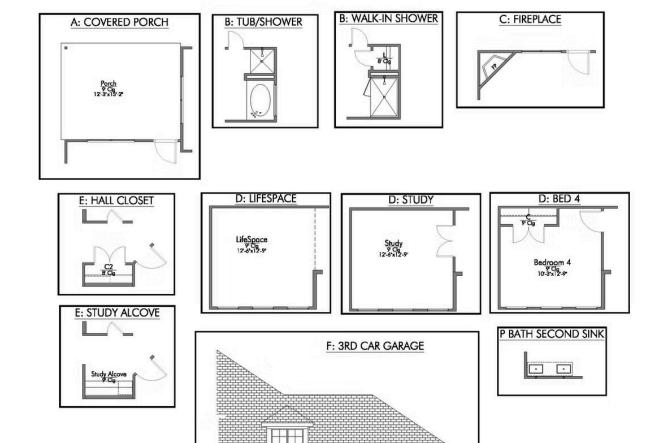

If charm and elegance are what you're looking for – Welcome home! A favorite of many, the 1818 has several features that make it stand out from the rest. From the moment your eyes catch the stunning exterior, you're captivated. Interior features include dual living areas to use as you choose, a large kitchen with granite-topped island that is open through the dining and living room, stunning windows flowing with natural light, an optional study alcove, and a spacious primary suite. Stylecraft's selections round out everything that make this floor plan so special.