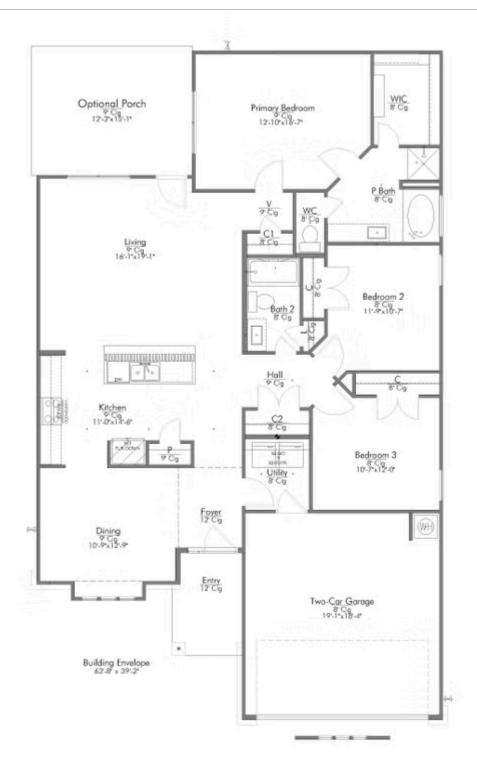

Some images shown may be from a previously built Stylecraft home of similar design. Actual options, colors, and selections may vary. Contact us for details!

Our most popular floor plan! This charming 3 bedroom, 2 bath home is known for its intelligent use of space and now features an even more open living area. The large kitchen granite-topped island opens up to your living room to provide a cozy flow throughout the home. Your dining room features the most charming front window you'll ever see, which is accented by your gorgeous front elevation. Featuring large walk-in closets, luxury flooring, and volume ceilings – the 1613 certainly delivers when it comes to affordable luxury.

Additional options included: Stainless steel appliances, a decorative tile backsplash, additional LED recessed lighting, under cabinet lighting, and a dual primary bathroom vanity