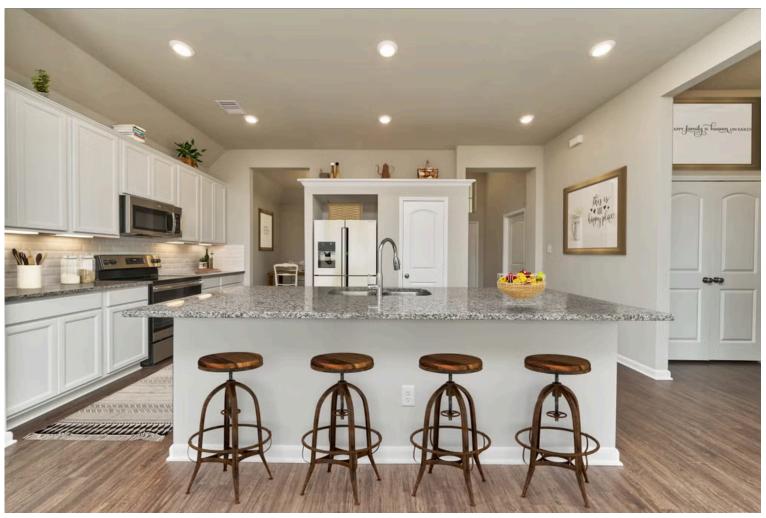

Some images shown may be from a previously built Stylecraft home of similar design. Actual options, colors, and selections may vary. Contact us for details!

Our most popular floor plan! This charming 3 bedroom, 2 bath home is known for its intelligent use of space and now features an even more open living area. The large kitchen granite-topped island opens up to your living room to provide a cozy flow throughout the home. Your dining room features the most charming front window you'll ever see, which is accented by your gorgeous front elevation. Featuring large walk-in closets, luxury flooring, and volume ceilings – the 1613 certainly delivers when it comes to affordable luxury.

Additional options included: Stainless steel appliances, a decorative tile backsplash, additional LED recessed lighting, under cabinet lighting, and a dual primary bathroom vanity