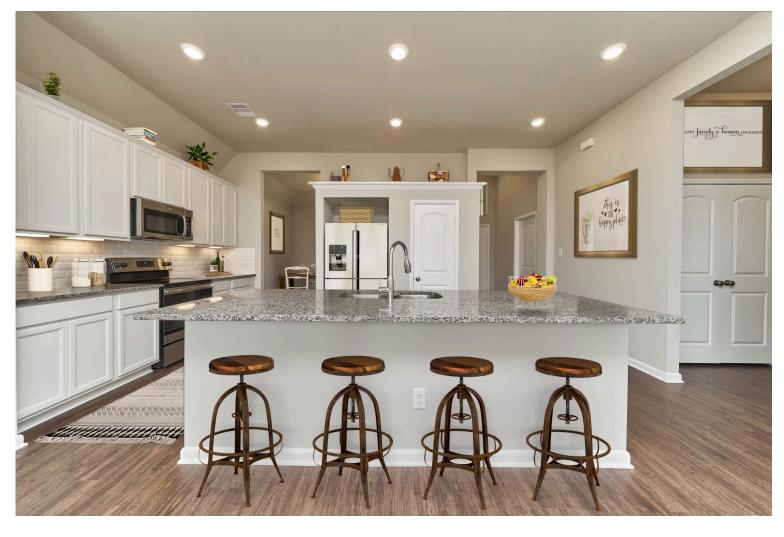

## The 1613 **Grand Lake Community**

Some images shown may be from a previously built Stylecraft home of similar design. Actual options, colors, and selections may vary. Contact us for details!

Our most popular floor plan! This charming 3 bedroom, 2 bath home is known for its intelligent use of space and now features an even more open living area. The large kitchen granite-topped island opens up to your living room to provide a cozy flow throughout the home. Your dining room features the most charming front window you'll ever see, which is accented by your gorgeous front elevation. Featuring large walk-in closets, luxury flooring, and volume ceilings - the 1613 certainly delivers when it comes to affordable luxury.