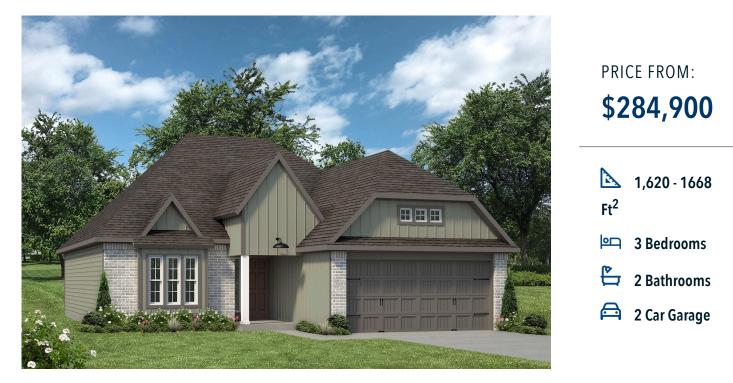

## The 1613 **Grand Lake Community**

Some images shown may be from a previously built Stylecraft home of similar design. Actual options, colors, and selections may vary. Contact us for details!

Our most popular floor plan! This charming 3 bedroom, 2 bath home is known for its intelligent use of space and now features an even more open living area. The large kitchen granite-topped island opens up to your living room to provide a cozy flow throughout the home. Your dining room features the most charming front window you'll ever see, which is accented by your gorgeous front elevation. Featuring large walk-in closets, luxury flooring, and volume ceilings - the 1613 certainly delivers when it comes to affordable luxury.

## The 1613 Grand Lake Community

Questions? 866-445-3840

In continuous effort by Stylecraft Builders to improve the quality of your home, we reserve the right to change features, prices, plans and specifications without notice. Floorplans and elevation renderings are artists' conceptiions only. Significant changes may be made during or after the construction of the model homes. Stylecraft Builders reserves the right to modify, relocate or eliminate any or all of the features, specifications, plan utilities, design or shape thereof, all without notice or obligations to any purchaser. Price range reflects base price only. Location premiums will be charged for certain locations and are not included in the base price of the home. Additional association fees may apply. Other fees may also apply. Amenities are proposed and planned or may be under construction. All square footages are approximate square footages of the total livable space. Water heater location deemed per city municipality code. Please see your onsite sales associate for additional information and more details. © 2022 Stylecraft Builders.