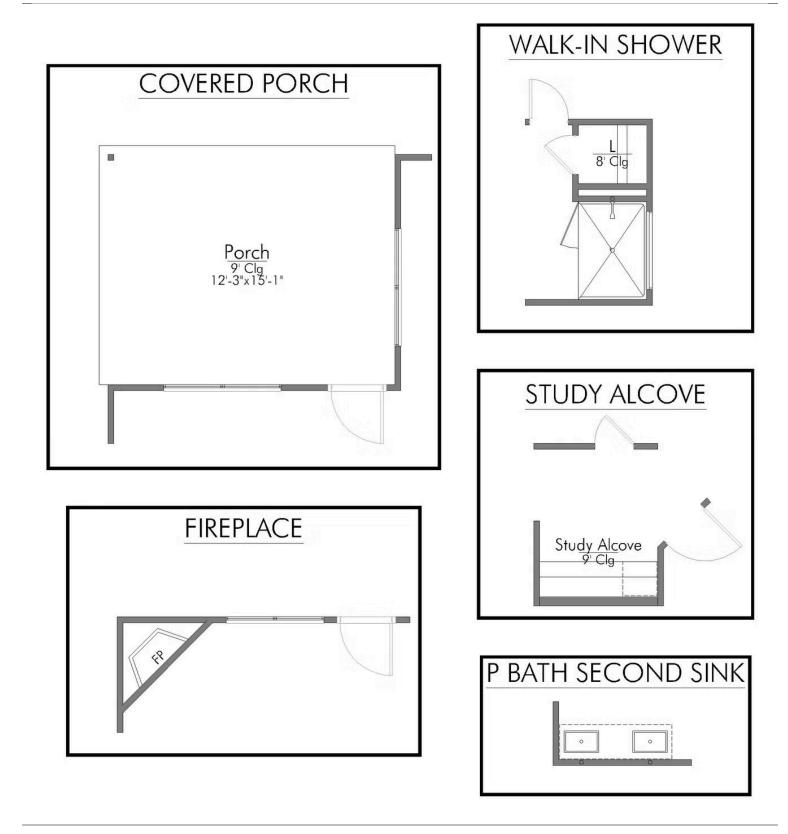

## The 1613 **Grand Lake Community**

Some images shown may be from a previously built Stylecraft home of similar design. Actual options, colors, and selections may vary. Contact us for details!

Our most popular floor plan! This charming 3 bedroom, 2 bath home is known for its intelligent use of space and now features an even more open living area. The large kitchen granite-topped island opens up to your living room to provide a cozy flow throughout the home. Your dining room features the most charming front window you'll ever see, which is accented by your gorgeous front elevation. Featuring large walk-in closets, luxury flooring, and volume ceilings - the 1613 certainly delivers when it comes to affordable luxury.