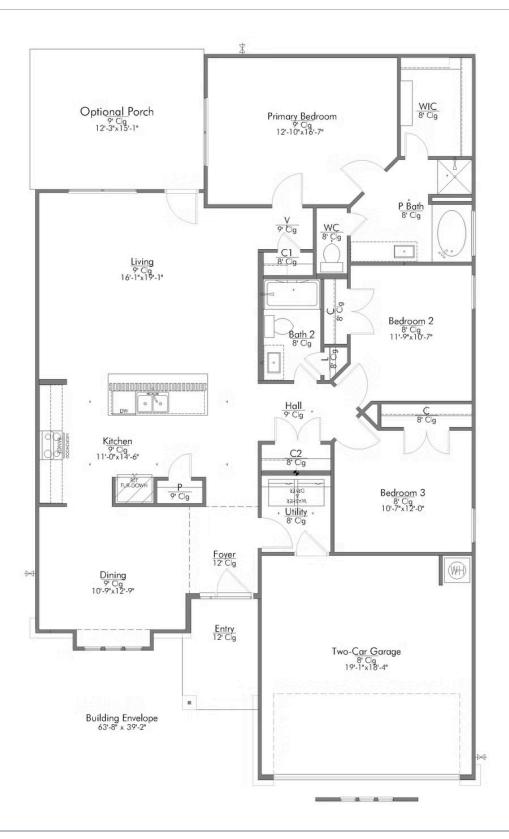

## The 1613 **Grand Lake Community**

Some images shown may be from a previously built Stylecraft home of similar design. Actual options, colors, and selections may vary. Contact us for details!

Our most popular floor plan! This charming 3 bedroom, 2 bath home is known for its intelligent use of space and now features an even more open living area. The large kitchen granite-topped island opens up to your living room to provide a cozy flow throughout the home. Your dining room features the most charming front window you'll ever see, which is accented by your gorgeous front elevation. Featuring large walk-in closets, luxury flooring, and volume ceilings - the 1613 certainly delivers when it comes to affordable luxury.