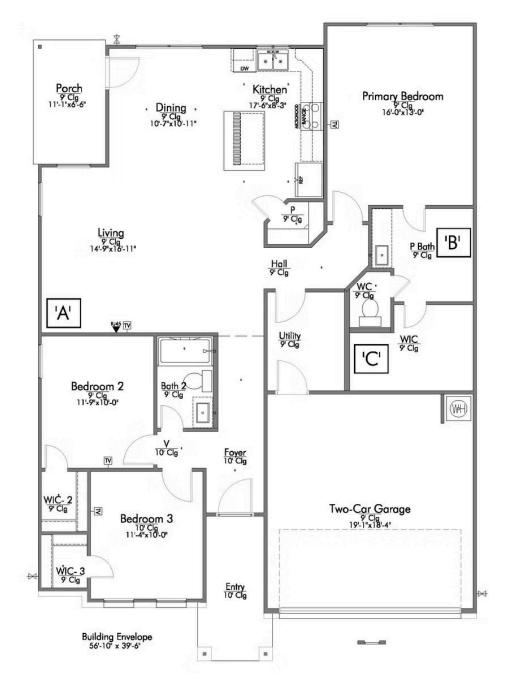

## The 1514 **Grand Lake Community**

Some images shown may be from a previously built Stylecraft home of similar design. Actual options, colors, and selections may vary. Contact us for details!

A popular choice among families seeking large gathering spaces and ample storage, the 1514 offers luxury living with 3 bedrooms and 2 baths. This beautiful home features large secondary bedrooms with walk-in closets. Open living, dining and kitchen provides abundant space, without all of the cost. Picture yourself washing your dishes as you look out your window as your children play after dinner. The primary bedroom suite is fit for a king-sized bed, and features a large walk-in closet. Secondary bedrooms gleam with natural light and tall ceilings.