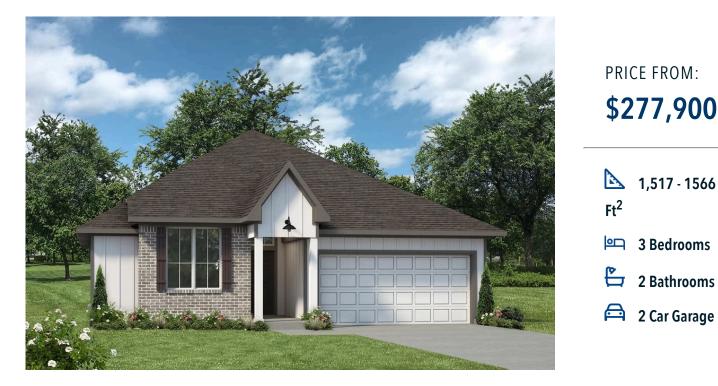

## The 1514 **Grand Lake Community**

Some images shown may be from a previously built Stylecraft home of similar design. Actual options, colors, and selections may vary. Contact us for details!

A popular choice among families seeking large gathering spaces and ample storage, the 1514 offers luxury living with 3 bedrooms and 2 baths. This beautiful home features large secondary bedrooms with walk-in closets. Open living, dining and kitchen provides abundant space, without all of the cost. Picture yourself washing your dishes as you look out your window as your children play after dinner. The primary bedroom suite is fit for a king-sized bed, and features a large walk-in closet. Secondary bedrooms gleam with natural light and tall ceilings.