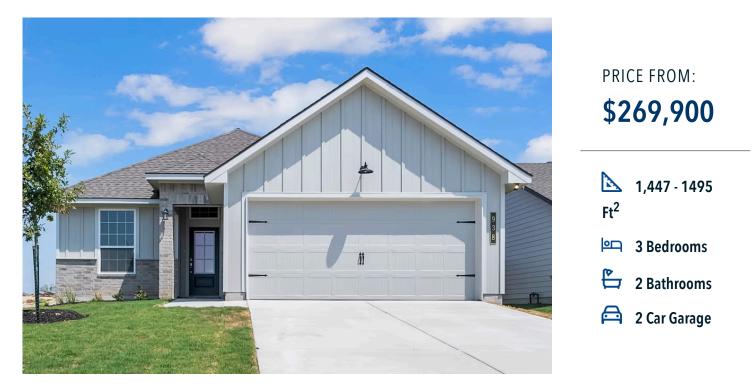

The 1443 Grand Lake Community

Some images shown may be from a previously built Stylecraft home of similar design. Actual options, colors, and selections may vary. Contact us for details!

Upon entering this exceptional floor plan, you're immediately greeted with a formal dining room. Walking into the open-concept kitchen and living room, you'll be stunned by the amount of space you have to gather. This three-bedroom, two bath home has perfectly placed windows in the living room, primary bedroom, and dining room, crafting a home that is filled with natural light and charm. Granite countertops throughout and large walk-in primary closet top it all off and make this home exceptional.