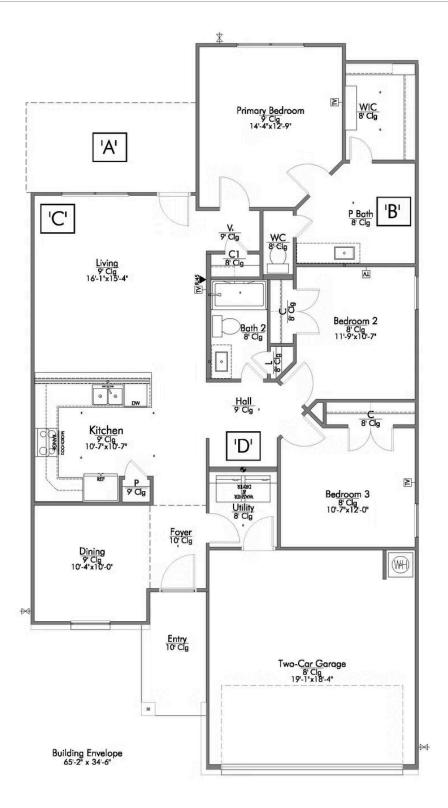

The 1443 Grand Lake Community

Some images shown may be from a previously built Stylecraft home of similar design. Actual options, colors, and selections may vary. Contact us for details!

Upon entering this exceptional floor plan, you're immediately greeted with a formal dining room. Walking into the open-concept kitchen and living room, you'll be stunned by the amount of space you have to gather. This three-bedroom, two bath home has perfectly placed windows in the living room, primary bedroom, and dining room, crafting a home that is filled with natural light and charm. Granite countertops throughout and large walk-in primary closet top it all off and make this home exceptional.