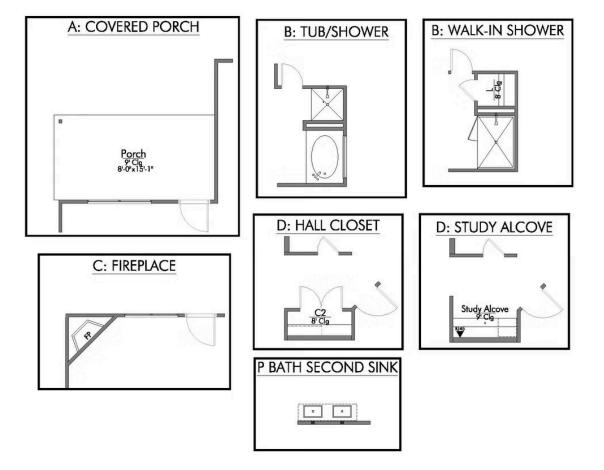

The 1443 Grand Lake Community

Some images shown may be from a previously built Stylecraft home of similar design. Actual options, colors, and selections may vary. Contact us for details!

Upon entering this exceptional floor plan, you're immediately greeted with a formal dining room. Walking into the open-concept kitchen and living room, you'll be stunned by the amount of space you have to gather. This three-bedroom, two bath home has perfectly placed windows in the living room, primary bedroom, and dining room, crafting a home that is filled with natural light and charm. Granite countertops throughout and large walk-in primary closet top it all off and make this home exceptional.