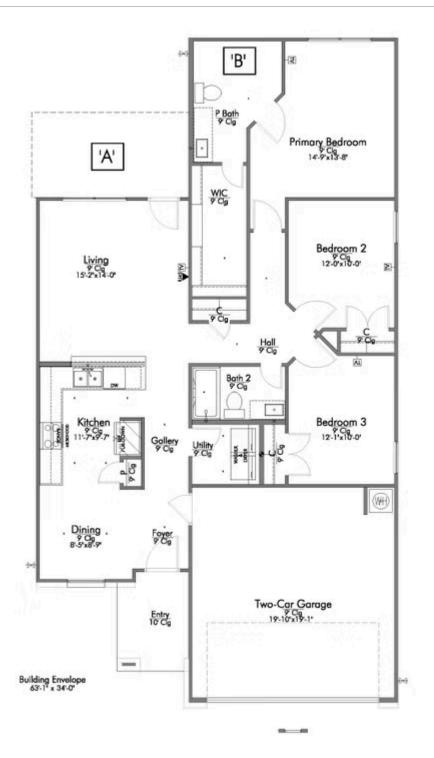

This charming 3 bedroom, 2 bath home is spacious with a versatile design! Featuring a foyer and galley way entrance, this home feels elegant and special immediately upon your entrance. Some of our favorite things about this floor plan are its large primary bedroom, which includes a massive closet, and enough space for a sitting area in front of the window beaming with natural light. This home is great for entertaining, with so much counter space and its separate formal dining room that flows seamlessly into the kitchen.

Additional Options Included: Stainless Steel Appliances, a Decorative Tile Backsplash, Integral Miniblinds in the Rear Door, a Dual Primary Bathroom Vanity, and a Single Basin Kitchen Sink