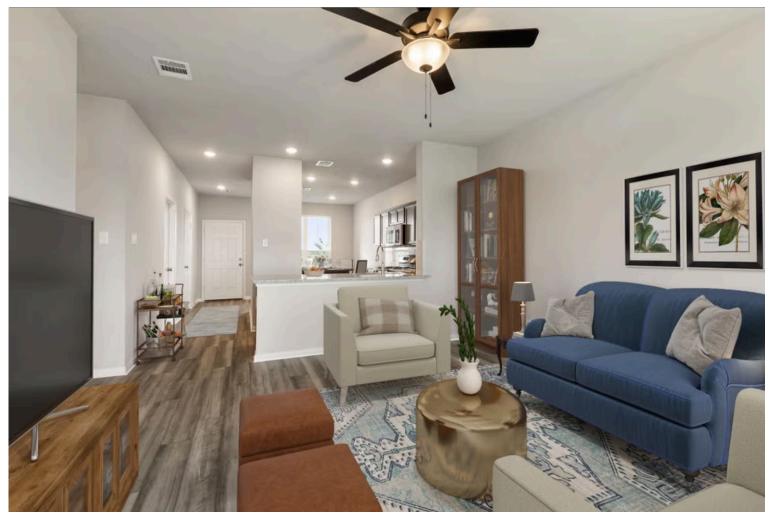

This charming 3 bedroom, 2 bath home is spacious with a versatile design! Featuring a foyer and galley way entrance, this home feels elegant and special immediately upon your entrance. Some of our favorite things about this floor plan are its large primary bedroom, which includes a massive closet, and enough space for a sitting area in front of the window beaming with natural light. This home is great for entertaining, with so much counter space and its separate formal dining room that flows seamlessly into the kitchen.