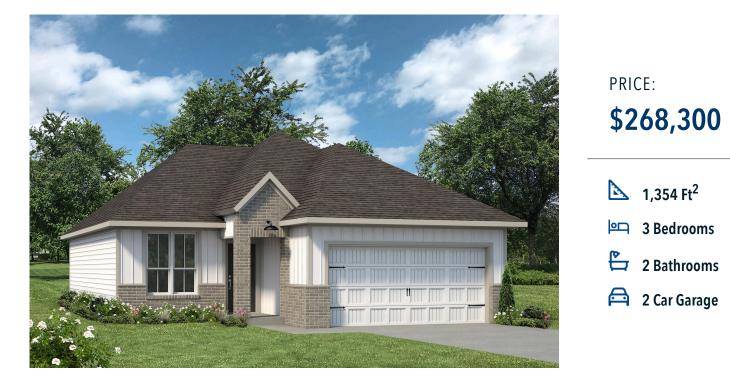

# 341 Harvest Lake Drive SNOOK, TX 77878

**Grand Lake Community** 

Some images shown may be from a previously built Stylecraft home of similar design. Actual options, colors, and selections may vary. Contact us for details!

This charming 3 bedroom, 2 bath home is spacious with a versatile design! Featuring a foyer and galley way entrance, this home feels elegant and special immediately upon your entrance. Some of our favorite things about this floor plan are its large primary bedroom, which includes a massive closet, and enough space for a sitting area in front of the window beaming with natural light. This home is great for entertaining, with so much counter space and its separate formal dining room that flows seamlessly into the kitchen.

Additional Options Included: Stainless Steel Appliances, a Decorative Tile Backsplash, Integral Miniblinds in the Rear Door, a Dual Primary Bathroom Vanity, and a Single Basin Kitchen Sink