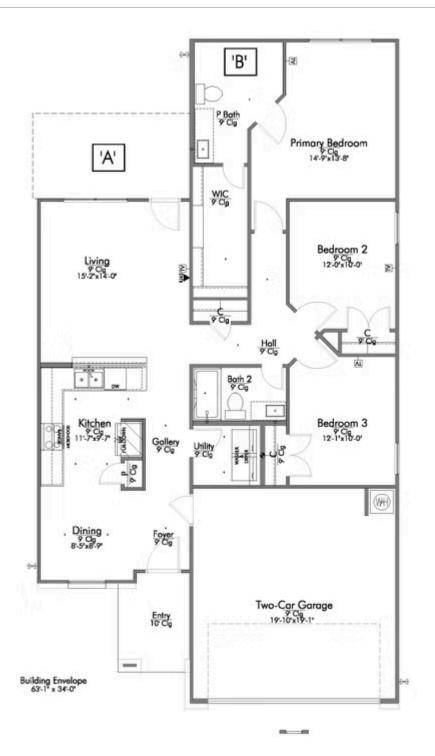

#### Some images shown may be from a previously built Stylecraft home of similar design. Actual options, colors, and selections may vary. Contact us for details!

This charming 3 bedroom, 2 bath home is spacious with a versatile design! Featuring a foyer and galley way entrance, this home feels elegant and special immediately upon your entrance. Some of our favorite things about this floor plan are its large primary bedroom, which includes a massive closet, and enough space for a sitting area in front of the window beaming with natural light. This home is great for entertaining, with so much counter space and its separate formal dining room that flows seamlessly into the kitchen.