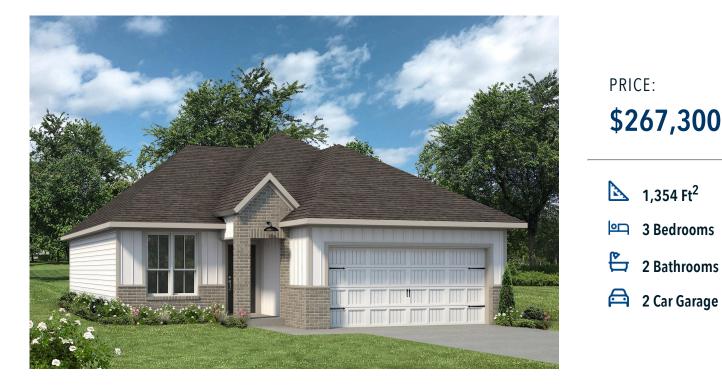

# 318 Harvest Lake Drive SNOOK, TX 77878

**Grand Lake Community** 

#### Some images shown may be from a previously built Stylecraft home of similar design. Actual options, colors, and selections may vary. Contact us for details!

This charming 3 bedroom, 2 bath home is spacious with a versatile design! Featuring a foyer and galley way entrance, this home feels elegant and special immediately upon your entrance. Some of our favorite things about this floor plan are its large primary bedroom, which includes a massive closet, and enough space for a sitting area in front of the window beaming with natural light. This home is great for entertaining, with so much counter space and its separate formal dining room that flows seamlessly into the kitchen.

Additional options included: Stainless Steel Appliances, a Decorative Tile Backsplash, Integral Miniblinds in the Rear Door, Additional LED Recessed Lighting, a Dual Primary Bathroom Vanity, and a Single Basin Kitchen Sink