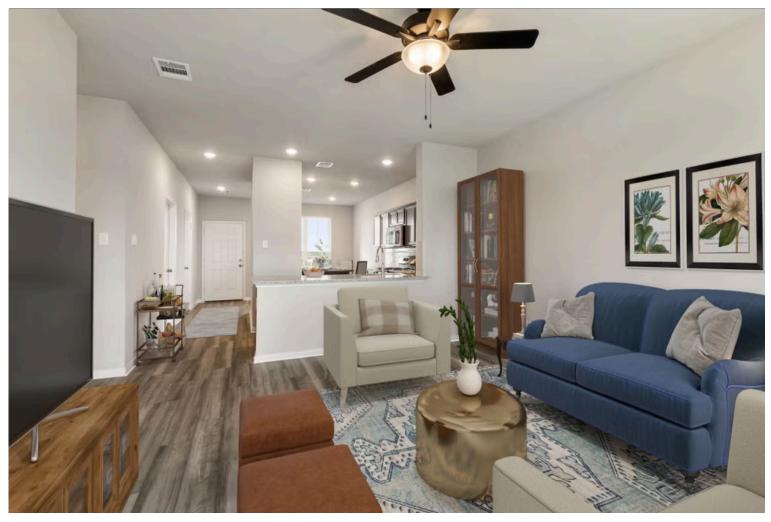

#### Some images shown may be from a previously built Stylecraft home of similar design. Actual options, colors, and selections may vary. Contact us for details!

This charming 3 bedroom, 2 bath home is spacious with a versatile design! Featuring a foyer and galley way entrance, this home feels elegant and special immediately upon your entrance. Some of our favorite things about this floor plan are its large primary bedroom, which includes a massive closet, and enough space for a sitting area in front of the window beaming with natural light. This home is great for entertaining, with so much counter space and its separate formal dining room that flows seamlessly into the kitchen.