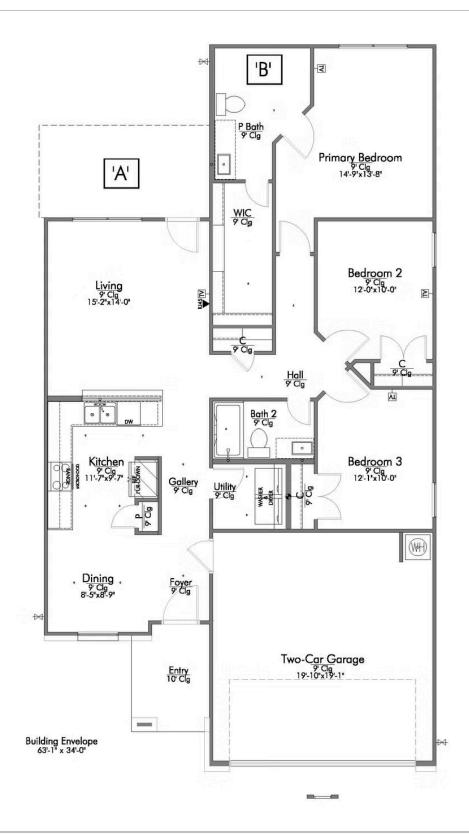

The 1363 Grand Lake Community

Some images shown may be from a previously built Stylecraft home of similar design. Actual options, colors, and selections may vary. Contact us for details!

This charming 3 bedroom, 2 bath home is spacious with a versatile design! Featuring a foyer and galley way entrance, this home feels elegant and special immediately upon your entrance. Some of our favorite things about this floor plan are its large primary bedroom, which includes a massive closet, and enough space for a sitting area in front of the window beaming with natural light. This home is great for entertaining, with so much counter space and its separate formal dining room that flows seamlessly into the kitchen.