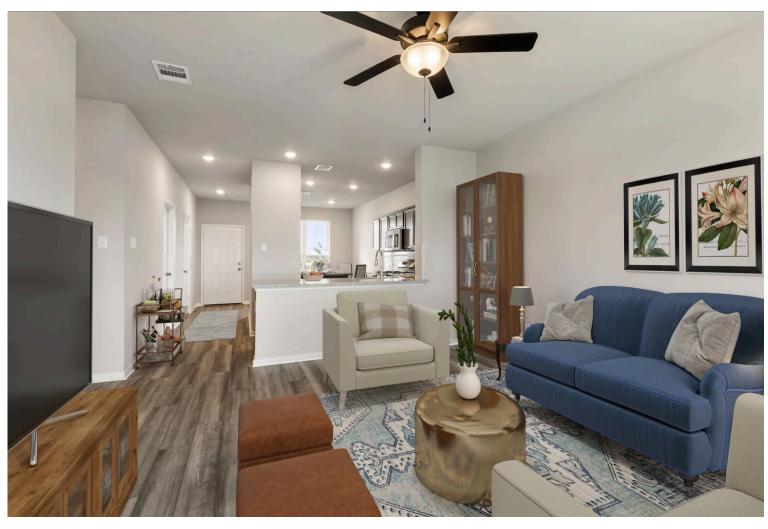

The 1363 Grand Lake Community

Some images shown may be from a previously built Stylecraft home of similar design. Actual options, colors, and selections may vary. Contact us for details!

This charming 3 bedroom, 2 bath home is spacious with a versatile design! Featuring a foyer and galley way entrance, this home feels elegant and special immediately upon your entrance. Some of our favorite things about this floor plan are its large primary bedroom, which includes a massive closet, and enough space for a sitting area in front of the window beaming with natural light. This home is great for entertaining, with so much counter space and its separate formal dining room that flows seamlessly into the kitchen.