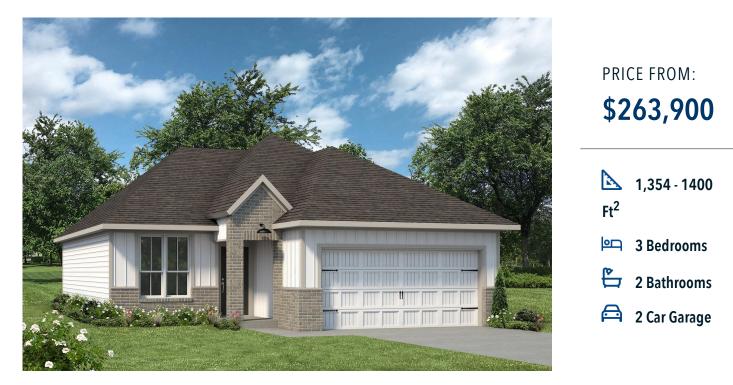

The 1363 Grand Lake Community

Some images shown may be from a previously built Stylecraft home of similar design. Actual options, colors, and selections may vary. Contact us for details!

This charming 3 bedroom, 2 bath home is spacious with a versatile design! Featuring a foyer and galley way entrance, this home feels elegant and special immediately upon your entrance. Some of our favorite things about this floor plan are its large primary bedroom, which includes a massive closet, and enough space for a sitting area in front of the window beaming with natural light. This home is great for entertaining, with so much counter space and its separate formal dining room that flows seamlessly into the kitchen.