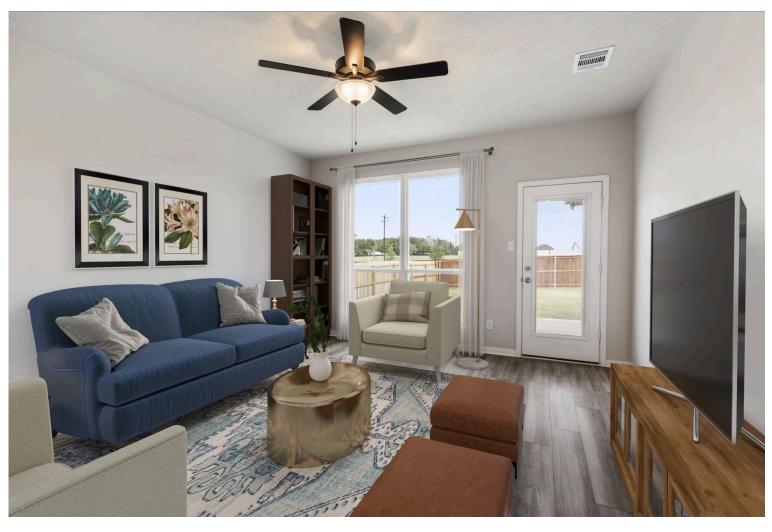

The 1363 Grand Lake Community

Some images shown may be from a previously built Stylecraft home of similar design. Actual options, colors, and selections may vary. Contact us for details!

This charming 3 bedroom, 2 bath home is spacious with a versatile design! Featuring a foyer and galley way entrance, this home feels elegant and special immediately upon your entrance. Some of our favorite things about this floor plan are its large primary bedroom, which includes a massive closet, and enough space for a sitting area in front of the window beaming with natural light. This home is great for entertaining, with so much counter space and its separate formal dining room that flows seamlessly into the kitchen.