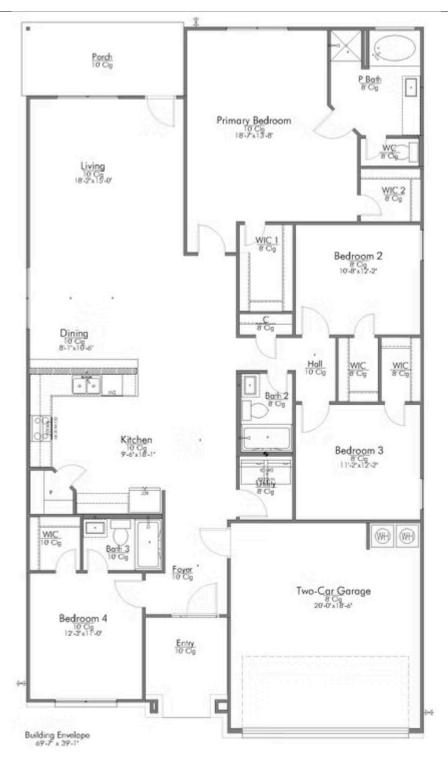

## 8148 Muir Wood Loop ON YOUR LOT - ANDERSON, TX 77830

Muir Wood Community

Some images shown may be from a previously built Stylecraft home of similar design. Actual options, colors, and selections may vary. Contact us for details!

## 8148 Muir Wood Loop