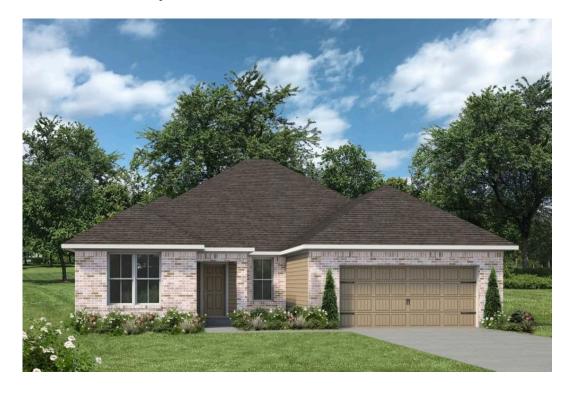

## **On Your Lot Community**

- 2,492 Ft<sup>2</sup>
- 4 Bedrooms
- 3 Bathrooms
- 2 Car Garage

Some images shown may be from a previously built Stylecraft home of similar design. Actual options, colors, and selections may vary. Contact us for details!

Showcasing our 2478 floorplan! Our exquisite 4 bed, 3 bath floorplan exemplifies the perfect blend of style, functionality, and comfort. To entertain with ease, the 2478 boasts an open-concept living area that seamlessly integrates with the kitchen, providing an inviting space for family gatherings. The heart of the home is the kitchen, featuring a modern island that offers ample counter space for meal preparation and additional storage. Overlooking the formal dining room, the kitchen flows effortlessly into the spacious living area, creating a cohesive and welcoming environment.