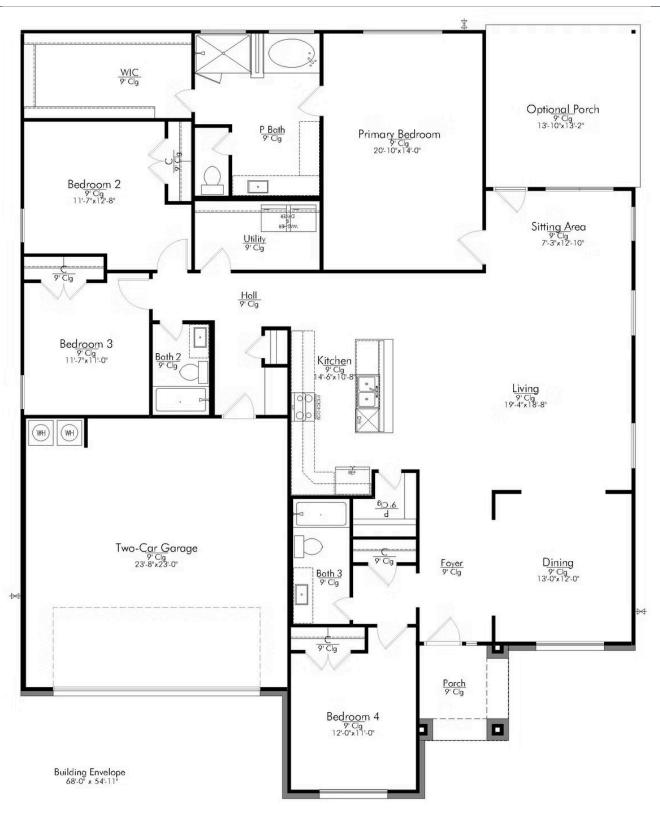

## **On Your Lot Community**

- 2,443 Ft<sup>2</sup>
- 4 Bedrooms
- 3 Bathrooms
- 2 Car Garage

## Some images shown may be from a previously built Stylecraft home of similar design. Actual options, colors, and selections may vary. Contact us for details!

Featuring Stylecraft On Your Lot's 2287 floor plan! This spacious layout has four bedrooms and three bathrooms, with a unique fourth bedroom that boasts its own private bathroom, providing a perfect retreat.

As you enter, you'll find a formal dining room to your right, ideal for gatherings and special occasions. Flowing seamlessly from there, the heart of the home unfolds into a beautiful kitchen complete with an inviting island, perfect for meal prep or casual conversations. The open-concept living room is designed for relaxation and entertainment, while the cozy breakfast nook leads you to the back porch,