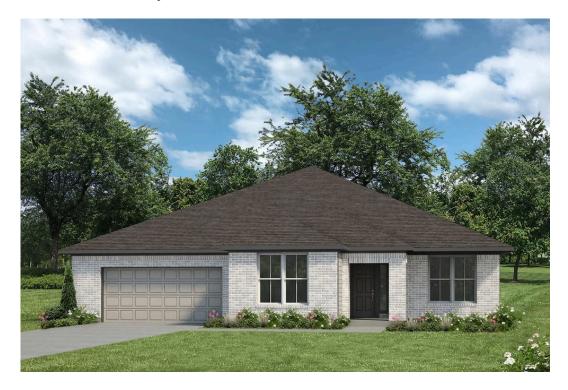

## **On Your Lot Community**

- 2,443 Ft<sup>2</sup>
- 4 Bedrooms
- 3 Bathrooms
- 2 Car Garage

## Some images shown may be from a previously built Stylecraft home of similar design. Actual options, colors, and selections may vary. Contact us for details!

Featuring Stylecraft On Your Lot's 2287 floor plan! This spacious layout has four bedrooms and three bathrooms, with a unique fourth bedroom that boasts its own private bathroom, providing a perfect retreat.