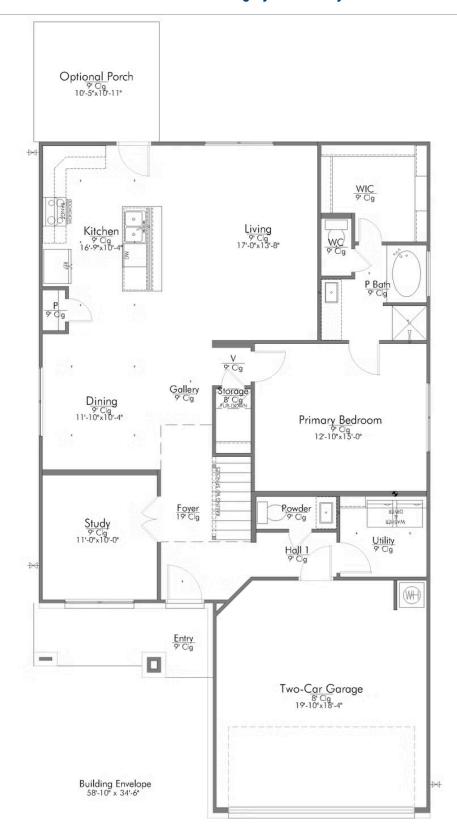

#### The 2516

Warrior's Legacy Community

PRICE FROM:

\$346,900

2,588 Ft<sup>2</sup>

4 Bedrooms

2.5 Bathrooms

2 Car Garage

Some images shown may be from a previously built Stylecraft home of similar design. Actual options, colors, and selections may vary. Contact us for details!

New and improved! Walk into perfection in this spacious, welcoming floor plan! With a formal study, new open kitchen layout, formal dining area, and living room that flow together seamlessly, this floor plan is sure to please those looking for the ideal family home! Our favorite feature is a little surprise that's on the second story of the home that you'll just have to see for yourself.