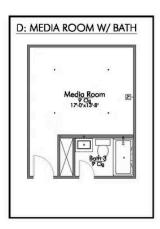

#### The 2516

Warrior's Legacy Community

PRICE FROM:

\$346,900

2,588 Ft<sup>2</sup>

4 Bedrooms

2.5 Bathrooms

2 Car Garage

Some images shown may be from a previously built Stylecraft home of similar design. Actual options, colors, and selections may vary. Contact us for details!

New and improved! Walk into perfection in this spacious, welcoming floor plan! With a formal study, new open kitchen layout, formal dining area, and living room that flow together seamlessly, this floor plan is sure to please those looking for the ideal family home! Our favorite feature is a little surprise that's on the second story of the home that you'll just have to see for yourself.