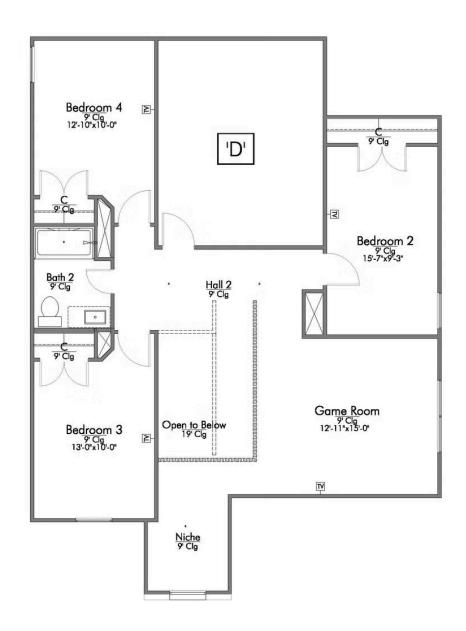

#### The 2516

Warrior's Legacy Community

PRICE FROM:

\$346,900

2,588 Ft<sup>2</sup>

4 Bedrooms

2.5 Bathrooms

2 Car Garage

Some images shown may be from a previously built Stylecraft home of similar design. Actual options, colors, and selections may vary. Contact us for details!

New and improved! Walk into perfection in this spacious, welcoming floor plan! With a formal study, new open kitchen layout, formal dining area, and living room that flow together seamlessly, this floor plan is sure to please those looking for the ideal family home! Our favorite feature is a little surprise that's on the second story of the home that you'll just have to see for yourself.