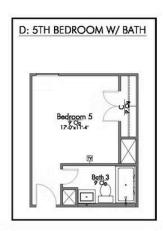

#### The 2516

Warrior's Legacy Community

PRICE FROM:

\$346,900

2,588 Ft<sup>2</sup>

4 Bedrooms

2.5 Bathrooms

2 Car Garage

Some images shown may be from a previously built Stylecraft home of similar design. Actual options, colors, and selections may vary. Contact us for details!

New and improved! Walk into perfection in this spacious, welcoming floor plan! With a formal study, new open kitchen layout, formal dining area, and living room that flow together seamlessly, this floor plan is sure to please those looking for the ideal family home! Our favorite feature is a little surprise that's on the second story of the home that you'll just have to see for yourself.