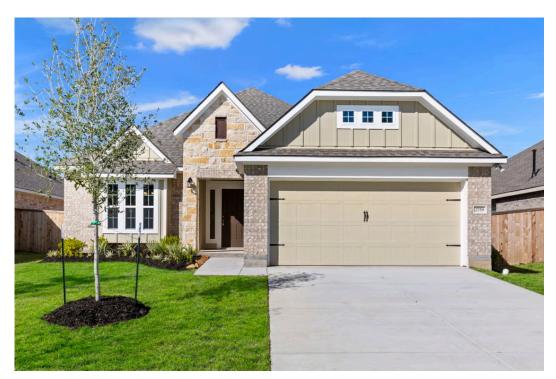

## 1989 Mercer Street NOLANVILLE, TX 76559

Warrior's Legacy Community

PRICE:

\$289,500

1,620 Ft<sup>2</sup>

3 Bedrooms

2 Bathrooms

🔁 2 Car Garage

Some images shown may be from a previously built Stylecraft home of similar design. Actual options, colors, and selections may vary. Contact us for details!

Our most popular floor plan! This charming 3 bedroom, 2 bath home is known for its intelligent use of space and now features an even more open living area. The large kitchen granite-topped island opens up to your living room to provide a cozy flow throughout the home. Your dining room features the most charming front window you'll ever see, which is accented by your gorgeous front elevation. Featuring large walk-in closets, luxury flooring, and volume ceilings – the 1613 certainly delivers when it comes to affordable luxury.