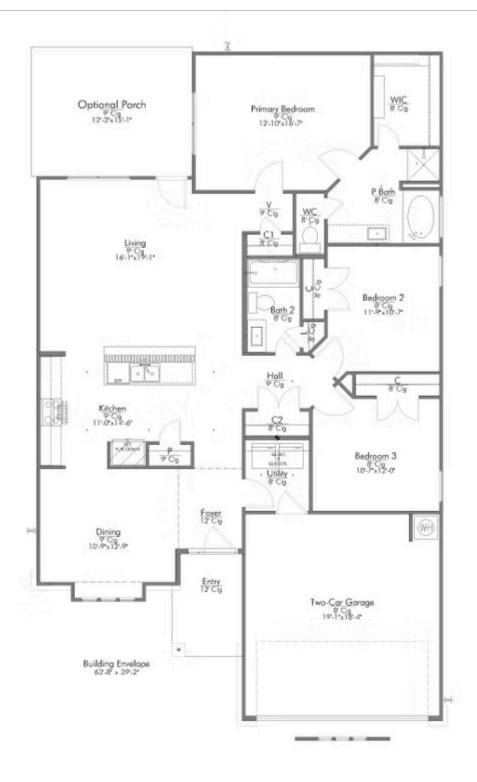

Some images shown may be from a previously built Stylecraft home of similar design. Actual options, colors, and selections may vary. Contact us for details!

Our most popular floor plan! This charming 3 bedroom, 2 bath home is known for its intelligent use of space and now features an even more open living area. The large kitchen granite-topped island opens up to your living room to provide a cozy flow throughout the home. Your dining room features the most charming front window you'll ever see, which is accented by your gorgeous front elevation. Featuring large walk-in closets, luxury flooring, and volume ceilings – the 1613 certainly delivers when it comes to affordable luxury.

Additional options included: A head knocker cabinet in the primary bathroom, a decorative tile backsplash, integral miniblinds in the