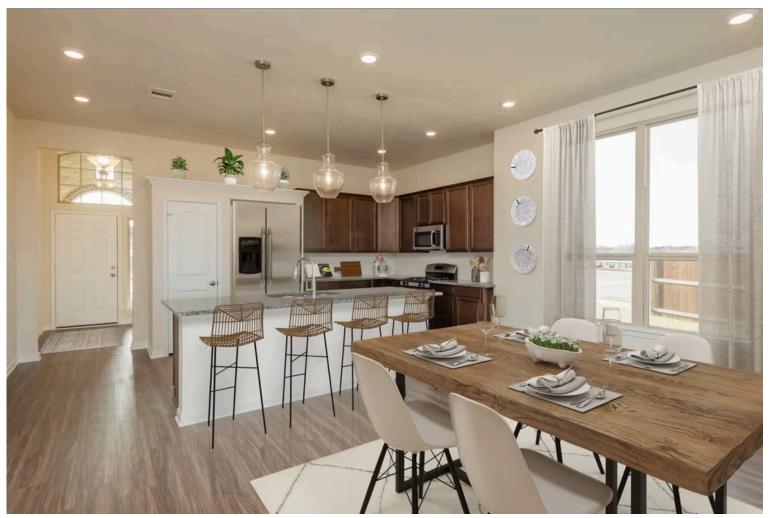

Some images shown may be from a previously built Stylecraft home of similar design. Actual options, colors, and selections may vary. Contact us for details!

If charm and elegance are what you're looking for - Welcome home! A favorite of many, the 1818 has several features that make it stand out from the rest. From the moment your eyes catch the stunning exterior, you're captivated. Interior features include dual living areas to use as you choose, a large kitchen with granite-topped island that is open through the dining and living room, stunning windows flowing with natural light, an optional study alcove, and a spacious primary suite. Stylecraft's selections round out everything that make this floor plan so special.