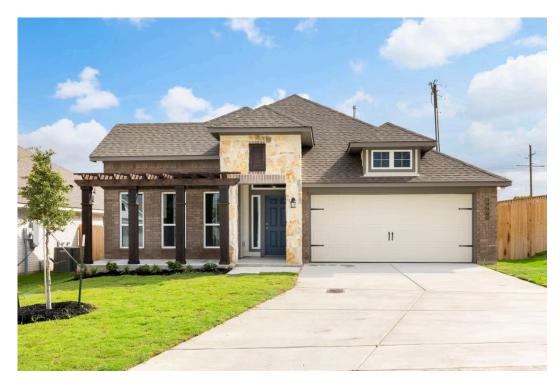

# 1809 Horatio Street NOLANVILLE, TX 76559

Warrior's Legacy Community

PRICE:

\$313,200

1,841 Ft<sup>2</sup>

3 Bedrooms

2 Bathrooms

2 Car Garage

Some images shown may be from a previously built Stylecraft home of similar design. Actual options, colors, and selections may vary. Contact us for details!

If charm and elegance are what you're looking for - Welcome home! A favorite of many, the 1818 has several features that make it stand out from the rest. From the moment your eyes catch the stunning exterior, you're captivated. Interior features include dual living areas to use as you choose, a large kitchen with granite-topped island that is open through the dining and living room, stunning windows flowing with natural light, an optional study alcove, and a spacious primary suite. Stylecraft's selections round out everything that make this floor plan so special.