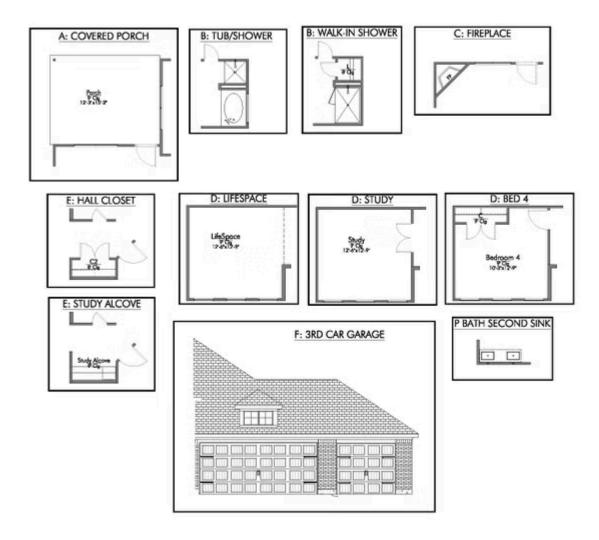

Some images shown may be from a previously built Stylecraft home of similar design. Actual options, colors, and selections may vary. Contact us for details!

If charm and elegance are what you're looking for - Welcome home! A favorite of many, the 1818 has several features that make it stand out from the rest. From the moment your eyes catch the stunning exterior, you're captivated. Interior features include dual living areas to use as you choose, a large kitchen with granite-topped island that is open through the dining and living room, stunning windows flowing with natural light, an optional study alcove, and a spacious primary suite. Stylecraft's selections round out everything that make this floor plan so special.