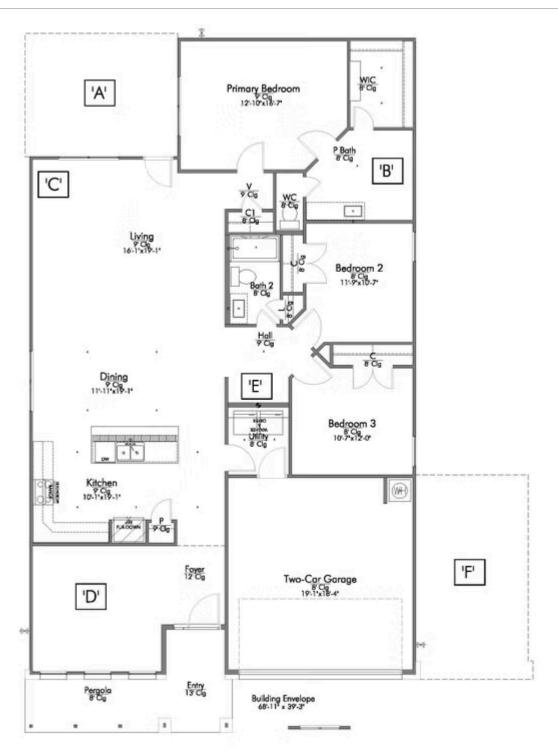

# 1809 Horatio Street NOLANVILLE, TX 76559

Warrior's Legacy Community

PRICE:

\$313,200

1,841 Ft<sup>2</sup>

3 Bedrooms

2 Bathrooms

2 Car Garage

Some images shown may be from a previously built Stylecraft home of similar design. Actual options, colors, and selections may vary. Contact us for details!

If charm and elegance are what you're looking for - Welcome home! A favorite of many, the 1818 has several features that make it stand out from the rest. From the moment your eyes catch the stunning exterior, you're captivated. Interior features include dual living areas to use as you choose, a large kitchen with granite-topped island that is open through the dining and living room, stunning windows flowing with natural light, an optional study alcove, and a spacious primary suite. Stylecraft's selections round out everything that make this floor plan so special.