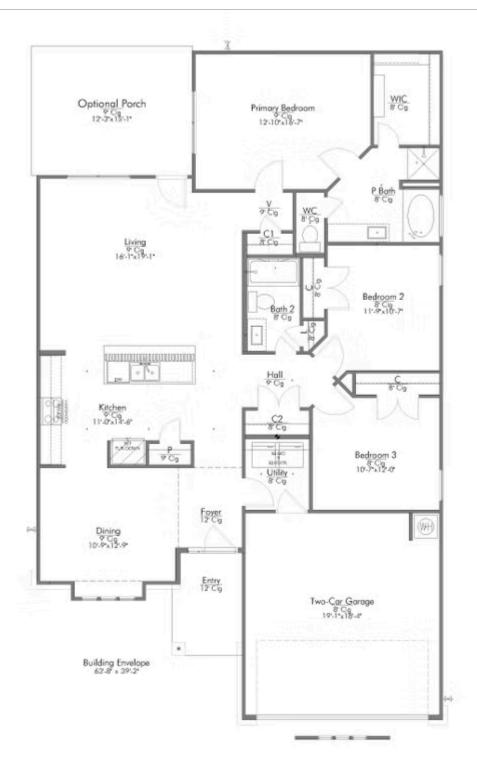

## 1805 Horatio Street NOLANVILLE, TX 76559

**Warrior's Legacy Community** 

1,620 Ft<sup>2</sup>

\_\_\_\_\_\_

3 Bedrooms

2 Bathrooms

🗀 2 Car Garage

Some images shown may be from a previously built Stylecraft home of similar design. Actual options, colors, and selections may vary. Contact us for details!

Our most popular floor plan! This charming 3 bedroom, 2 bath home is known for its intelligent use of space and now features an even more open living area. The large kitchen granite-topped island opens up to your living room to provide a cozy flow throughout the home. Your dining room features the most charming front window you'll ever see, which is accented by your gorgeous front elevation. Featuring large walk-in closets, luxury flooring, and volume ceilings – the 1613 certainly delivers when it comes to affordable luxury.