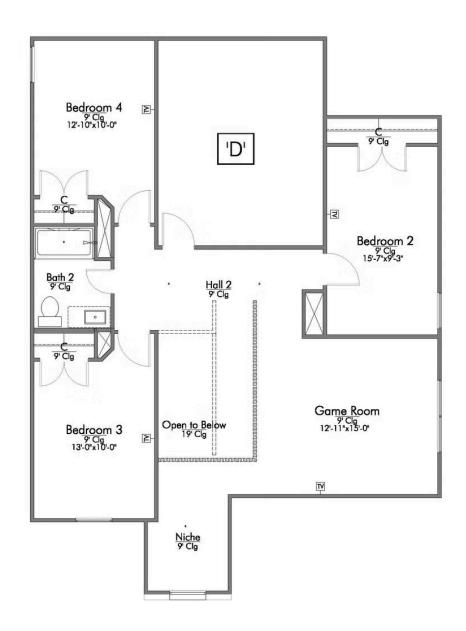

2 - 3 Car Garage

Some images shown may be from a previously built Stylecraft home of similar design. Actual options, colors, and selections may vary. Contact us for details!

New and improved! Walk into perfection in this spacious, welcoming floor plan! With a formal study, new open kitchen layout, formal dining area, and living room that flow together seamlessly, this floor plan is sure to please those looking for the ideal family home! Our favorite feature is a little surprise that's on the second story of the home that you'll just have to see for yourself.