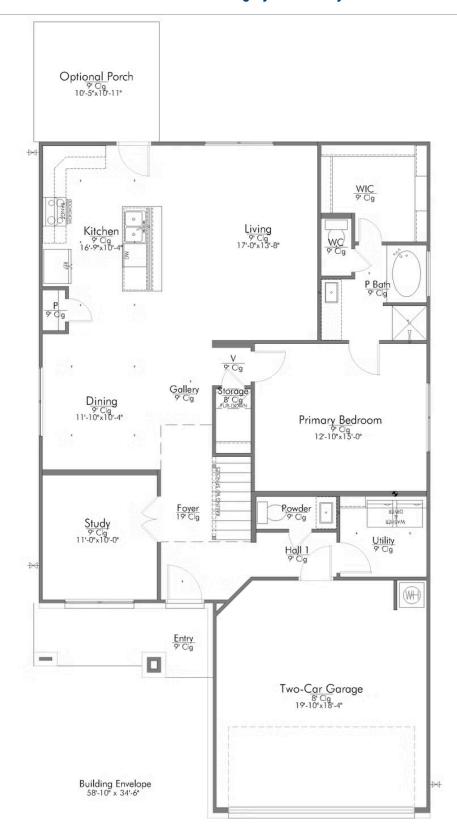

2 - 3 Car Garage

Some images shown may be from a previously built Stylecraft home of similar design. Actual options, colors, and selections may vary. Contact us for details!

New and improved! Walk into perfection in this spacious, welcoming floor plan! With a formal study, new open kitchen layout, formal dining area, and living room that flow together seamlessly, this floor plan is sure to please those looking for the ideal family home! Our favorite feature is a little surprise that's on the second story of the home that you'll just have to see for yourself.