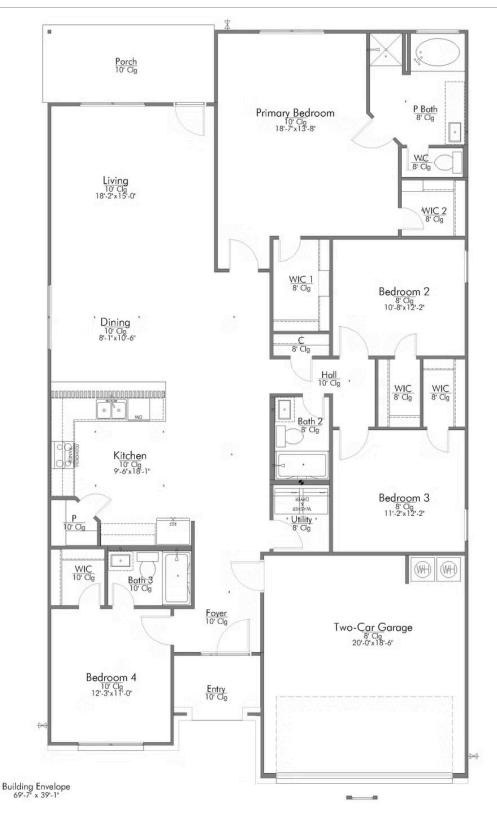

## Warrior's Legacy Community

PRICE FROM:

\$322,900

2,043 - 2103 Ft<sup>2</sup>

**♀** 4 Bedrooms

3 Bathrooms

🛱 2-3 Car

Garage

Some images shown may be from a previously built Stylecraft home of similar design. Actual options, colors, and selections may vary. Contact us for details!

This 4 bedroom, 3 bath home is exactly what you've been looking for. Featuring a secondary bedroom suite, it's the perfect home for a multi-generational family, those looking for a private space for guests, or added privacy for one of your children. With walk-in closets in every bedroom and dual walk-in closets in the primary, you won't run out of storage space. Walk into your open concept living area, where you'll have more than enough room to cuddle up or host all of your friends and family.